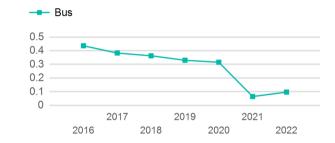

# Unlinked Passenger Trip per Vehicle Revenue Mile

2020

2022

2018

2016

p. 1 of 2