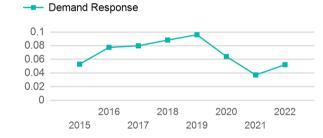

#### Unlinked Passenger Trip per Vehicle Revenue Mile

p. 1 of 2

| Metrics         | Service Efficiency |            | Service Effectiveness |             |            |
|-----------------|--------------------|------------|-----------------------|-------------|------------|
| Mode            | OE per VRM         | OE per VRH | UPT per VRM           | UPT per VRH | OE per UPT |
| Demand Response | \$2.80             | \$50.34    | 0.1                   | 0.9         | \$53.73    |
| Total           | \$2.80             | \$50.34    | 0.1                   | 0.9         | \$53.73    |