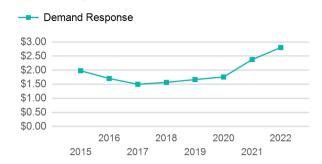

### Operating Expenses per Vehicle Revenue Mile

| Metrics         | Service Efficiency |            | Service Effectiveness |             |            |
|-----------------|--------------------|------------|-----------------------|-------------|------------|
| Mode            | OE per VRM         | OE per VRH | UPT per VRM           | UPT per VRH | OE per UPT |
| Demand Response | \$2.80             | \$50.34    | 0.1                   | 0.9         | \$53.73    |
| Total           | \$2.80             | \$50.34    | 0.1                   | 0.9         | \$53.73    |