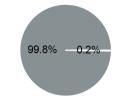

# Sources of Operating Funds Expended

| Directly Generated<br>Federal Government | \$574<br>\$230,000 |
|------------------------------------------|--------------------|
| Local Government State Government        | \$0<br>\$0         |
| Total Operating<br>Funds Expended        | \$230,574          |

# \$574 **\$574**

Fare

Revenues