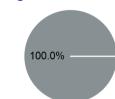

#### **Capital Funding Sources**

#### **Sources of Capital Funds Expended**

| Directly Generated           | \$0      |
|------------------------------|----------|
| Federal Government           | \$10,281 |
| Local Government             | \$0      |
| State Government             | \$0      |
| Total Capital Funds Expended | \$10,281 |