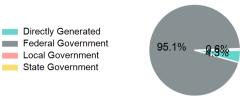

#### **2022 Funding Breakdown**

#### Sources of Operating Funds Expended

| Total Operating<br>Funds Expended | \$1,305,552 |
|-----------------------------------|-------------|
| State Government                  | \$0         |
| Local Government                  | \$7,500     |
| Federal Government                | \$1,241,418 |
| Directly Generated                | \$56,634    |