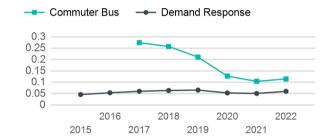

# Unlinked Passenger Trip per Vehicle Revenue Mile

2018

2019

2020

2021

2022

p. 1 of 2

#### **Modal Characteristics**

| Mode            | Annual<br>Unlinked<br>Passenger<br>Trips | Directly<br>Operated<br>VOMS | Purchased<br>Transportation<br>VOMS | Annual Vehicle<br>Revenue Miles | Annual<br>Vehicle<br>Revenue<br>Hours |  |
|-----------------|------------------------------------------|------------------------------|-------------------------------------|---------------------------------|---------------------------------------|--|
| Commuter Bus    | 10,358                                   | 2                            | 0                                   | 90,304                          | 4,611                                 |  |
| Demand Response | 20,331                                   | 15                           | 10                                  | 339,012                         | 15,140                                |  |
| Total           | 30,689                                   | 17                           | 10                                  | 429,316                         | 19,751                                |  |