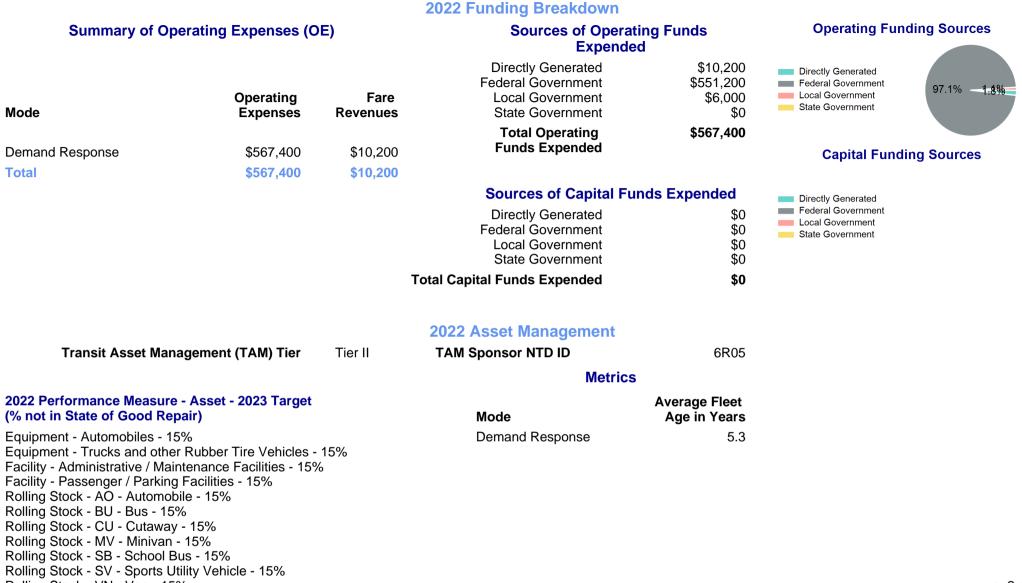

## **Modal Characteristics**

| Mode            | Annual<br>Unlinked<br>Passenger<br>Trips | Directly<br>Operated<br>VOMS | Purchased<br>Transportation<br>VOMS | Annual Vehicle<br>Revenue Miles | Annual<br>Vehicle<br>Revenue<br>Hours |
|-----------------|------------------------------------------|------------------------------|-------------------------------------|---------------------------------|---------------------------------------|
| Demand Response | 14,453                                   | 0                            | 5                                   | 195,532                         | 12,138                                |
| Total           | 14,453                                   | 0                            | 5                                   | 195,532                         | 12,138                                |

| Metrics         | Service Efficiency |            | Service Effectiveness |             |            |
|-----------------|--------------------|------------|-----------------------|-------------|------------|
| Mode            | OE per VRM         | OE per VRH | UPT per VRM           | UPT per VRH | OE per UPT |
| Demand Response | \$2.90             | \$46.75    | 0.1                   | 1.2         | \$39.26    |
| Total           | \$2.90             | \$46.75    | 0.1                   | 1.2         | \$39.26    |

## 2022 Annual Agency Profile - Friends of Elder Citizens-Jackson and Matagorda (NTD ID 66278)

Rolling Stock - VN - Van - 15%

p. 2 of 2