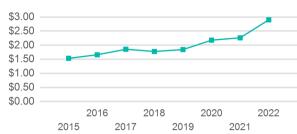

14,453  | Operating Expenses |
|                  |                     |                                             | ·       | Demand Response    |
| Assets           |                     | Service Supplied                            |         | \$3.00             |
| Revenue Vehicles | 15                  | Annual Vehicle Revenue Miles (VRM)          | 195,532 | \$2.50<br>\$2.00   |
| Service Vehicles | 0                   | Annual Vehicle Revenue Hours (VRH)          | 12,138  | \$1.50             |
| Facilities       | 3                   | Vehicles Operated in Maximum Service (VOMS) | 5       | \$1.00<br>\$0.50   |
|                  |                     |                                             |         | \$0.00             |

## Operating Expenses per Vehicle Revenue Mile



## Unlinked Passenger Trip per Vehicle Revenue Mile





## **Modal Characteristics**

| Mode            | Annual<br>Unlinked<br>Passenger<br>Trips | Directly<br>Operated<br>VOMS | Purchased<br>Transportation<br>VOMS | Annual Vehicle<br>Revenue Miles | Annual<br>Vehicle<br>Revenue<br>Hours |
|-----------------|------------------------------------------|------------------------------|-------------------------------------|---------------------------------|---------------------------------------|
| Demand Response | 14,453                                   | 0                            | 5                                   | 195,532                         | 12,138                                |
| Total           | 14,453                                   | 0                            |