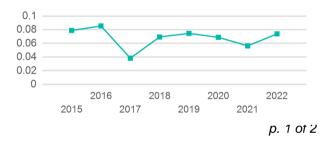

|                                             | ·       | Demand Response    |
| Assets           |                     | Service Supplied                            |         | \$3.00             |
| Revenue Vehicles | 15                  | Annual Vehicle Revenue Miles (VRM)          | 195,532 | \$2.50<br>\$2.00   |
| Service Vehicles | 0                   | Annual Vehicle Revenue Hours (VRH)          | 12,138  | \$1.50             |
| Facilities       | 3                   | Vehicles Operated in Maximum Service (VOMS) | 5       | \$1.00<br>\$0.50   |
|                  |                     |                                             |         | \$0.00             |

## Operating Expenses per Vehicle Revenue Mile



## Unlinked Passenger Trip per Vehicle Revenue Mile





## **Modal Characteristics**

| Mode            | Annual<br>Unlinked<br>Passenger<br>Trips | Directly<br>Operated<br>VOMS | Purchased<br>Transportation<br>VOMS | Annual Vehicle<br>Revenue Miles | Annual<br>Vehicle<br>Revenue<br>Hours |
|-----------------|------------------------------------------|------------------------------|-------------------------------------|---------------------------------|---------------------------------------|
| Demand Response | 14,453                                   | 0                            | 5                                   | 195,532                         | 12,138                                |
| Total           | 14,453                                   | 0                            | 5                                   | 195,532