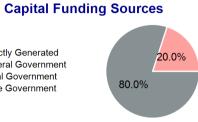

# **Sources of Capital Funds Expended**

| Directly Generated | \$0      |
|--------------------|----------|
| Federal Government | \$74,539 |
| Local Government   | \$18,635 |
| State Government   | \$0      |
|                    |          |

**Total Capital Funds Expended** \$93,174