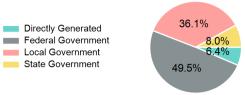

# **Sources of Operating Funds Expended**

| Funds Expended     |             |
|--------------------|-------------|
| Total Operating    | \$6,394,922 |
| State Government   | \$512,055   |
| Local Government   | \$2,309,379 |
| Federal Government | \$3,162,988 |
| Directly Generated | \$410,500   |

## **Operating Funding Sources**