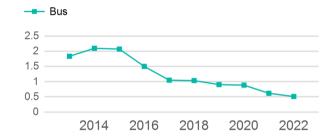

# Unlinked Passenger Trip per Vehicle Revenue Mile

2016

2018

2020

2022

2014

15

p. 1 of 2