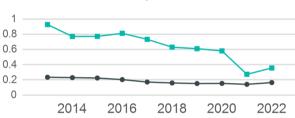

| Metrics                | Service Efficiency |                      | Service Effectiveness |             |                    |  |
|------------------------|--------------------|----------------------|-----------------------|-------------|--------------------|--|
| Mode                   | OE per VRM         | OE per VRH           | UPT per VRM           | UPT per VRH | OE per UPT         |  |
| Demand Response<br>Bus | \$8.07<br>\$8.91   | \$108.17<br>\$129.75 | 0.2<br>0.4            | 2.2<br>5.2  | \$49.05<br>\$24.99 |  |
| Total                  | \$8.63             | \$122.13             | 0.3                   | 4.1         | \$29.52            |  |