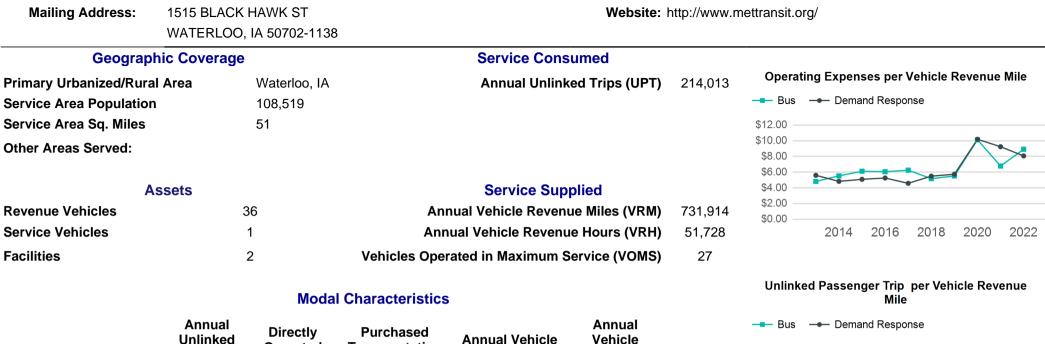

| Metrics                | Service Efficiency |                      | Service Effectiveness |             |                    |  |
|------------------------|--------------------|----------------------|-----------------------|-------------|--------------------|--|
| Mode                   | OE per VRM         | OE per VRH           | UPT per VRM           | UPT per VRH | OE per UPT         |  |
| Demand Response<br>Bus | \$8.07<br>\$8.91   | \$108.17<br>\$129.75 | 0.2<br>0.4            | 2.2<br>5.2  | \$49.05<br>\$24.99 |  |
| Total                  | \$8.63             | \$122.13             | 0.3                   | 4.1         | \$29.52            |  |