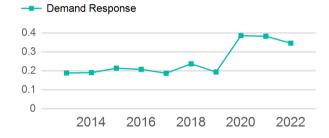

| GRAND                        | ISLAND, NE 68801-77 | 18                                          |         |                      |              |          |         |         |        |
|------------------------------|---------------------|---------------------------------------------|---------|----------------------|--------------|----------|---------|---------|--------|
| Geographic Coverage          |                     | Service Consumed                            |         |                      |              |          |         |         |        |
| Primary Urbanized/Rural Area | Grand Island, NE    | Annual Unlinked Trips (UPT)                 | 48,730  | Oper                 | rating Exper | nses per | Vehicle | Revenue | e Mile |
| Service Area Population      | 61,492              |                                             |         | <b>⊸</b> ∎– De       | mand Respon  | se       |         |         |        |
| Service Area Sq. Miles       | 546                 |                                             |         | \$5.00 -             |              |          |         |         |        |
| Other Areas Served:          |                     |                                             |         | \$4.00 -             |              |          |         | -       |        |
| Nebrask                      | ka Non-UZA          |                                             |         | \$3.00 -             |              |          |         |         |        |
| Assets                       |                     | Service Supplied                            |         | \$2.00 -<br>\$1.00 - |              |          |         |         |        |
| Revenue Vehicles             | 13                  | Annual Vehicle Revenue Miles (VRM)          | 141,131 | \$0.00 -             |              |          |         |         |        |
| Service Vehicles             | 0                   | Annual Vehicle Revenue Hours (VRH)          | 18,388  |                      | 2014         | 2016     | 2018    | 2020    | 2022   |
| Facilities                   | 0                   | Vehicles Operated in Maximum Service (VOMS) | 13      |                      |              |          |         |         |        |
|                              |                     |                                             |         |                      |              |          |         |         |        |

## Unlinked Passenger Trip per Vehicle Revenue

p. 1 of 2