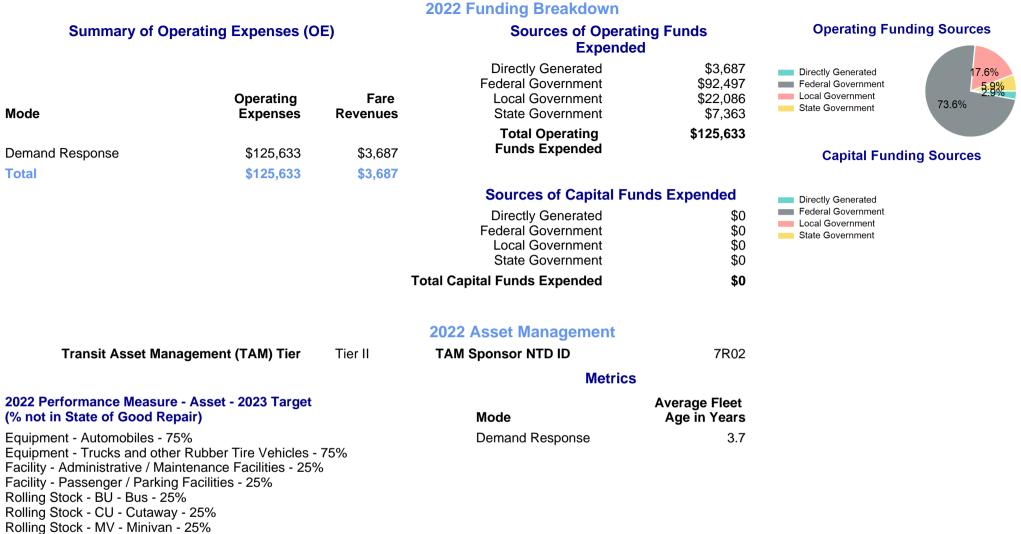

## 2022 Annual Agency Profile - Rooks County Transportation Service (NTD ID 70088)

Rolling Stock - VN - Van - 25%

p. 2 of 2