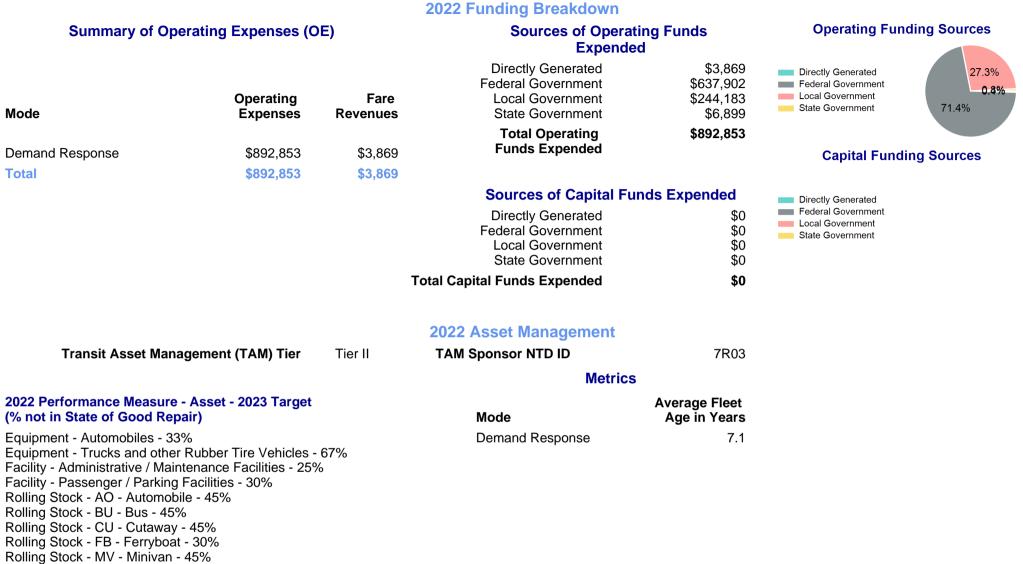

## 2022 Annual Agency Profile - Ray County Transportation, Inc. (NTD ID 70106)

| Mailing Address: | 213 VALLEY D<br>RICHMOND, M                 |                              | Website: http://directtransit.org/  |                                 |                                       |         |                                                     |
|------------------|---------------------------------------------|------------------------------|-------------------------------------|---------------------------------|---------------------------------------|---------|-----------------------------------------------------|
|                  |                                             |                              |                                     | Service Cons                    | umed                                  |         |                                                     |
|                  |                                             |                              | Annual Unlinked Trips (UPT)         |                                 |                                       | 41,351  | Operating Expenses per Vehicle Revenue Mile         |
|                  |                                             |                              |                                     |                                 | ,                                     | ·       | Demand Response                                     |
|                  | Assets                                      |                              | Service Supplied                    |                                 |                                       |         | \$5.00                                              |
| Revenue Vehicles | 25                                          |                              | Annual Vehicle Revenue Miles (VRM)  |                                 |                                       | 193,403 | \$4.00                                              |
| Service Vehicles | 0                                           | )                            | Annual Vehicle Revenue Hours (VRH)  |                                 |                                       | 26,332  | \$3.00                                              |
| Facilities       | 1 Vehicles Operated in Maximum Service (VOM |                              |                                     |                                 |                                       | 22      | \$2.00                                              |
|                  |                                             | Modal                        | Characteristics                     |                                 |                                       |         | \$0.00 2014 2016 2018 2020 2022                     |
| Mode             | Annual<br>Unlinked<br>Passenger<br>Trips    | Directly<br>Operated<br>VOMS | Purchased<br>Transportation<br>VOMS | Annual Vehicle<br>Revenue Miles | Annual<br>Vehicle<br>Revenue<br>Hours |         | Unlinked Passenger Trip per Vehicle Revenue<br>Mile |
| Demand Response  | 41,351                                      | 22                           | 0                                   | 193,403                         | 26,332                                |         | Demand Response                                     |
| Total            | 41,351                                      | 22                           | 0                                   | 193,403                         | 26,332                                |         | 0.25                                                |
| Metrics          | Service E                                   | fficiency                    | Service Effectiveness               |                                 |                                       |         | 0.15                                                |
| Mode             | OE per VRM                                  | OE per VRH                   | UPT per VRM                         | UPT per VRH                     | OE per UPT                            |         | 0.05                                                |

## 2022 Annual Agency Profile - Ray County Transportation, Inc. (NTD ID 70106)

Rolling Stock - VN - Van - 45%

p. 2 of 2