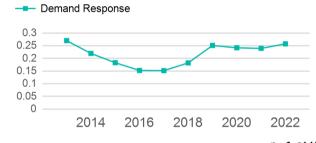

# Unlinked Passenger Trip per Vehicle Revenue Mile

2018

2020

2022

2016

2014

p. 1 of 2

### **Modal Characteristics**

| Mode            | Annual<br>Unlinked<br>Passenger<br>Trips | Directly<br>Operated<br>VOMS | Purchased<br>Transportation<br>VOMS | Annual Vehicle<br>Revenue Miles | Annual<br>Vehicle<br>Revenue<br>Hours |
|-----------------|------------------------------------------|------------------------------|-------------------------------------|---------------------------------|---------------------------------------|
| Demand Response | 6,183                                    | 2                            | 0                                   | 24,018                          | 2,899                                 |
| Total           | 6,183                                    | 2                            | 0                                   | 24,018                          | 2,899                                 |

| Metrics         | Service E  | Service Efficiency |             | Service Effectiveness |            |  |
|-----------------|------------|--------------------|-------------|-----------------------|------------|--|
| Mode            | OE per VRM | OE per VRH         | UPT per VRM | UPT per VRH           | OE per UPT |  |
| Demand Response | \$6.20     | \$51.36            | 0.3         | 2.1                   | \$24.08    |  |
| Total           | \$6.20     | \$51.36            | 0.3         | 2.1                   | \$24.08    |  |