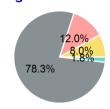

## 2022 Funding Breakdown

### **Summary of Operating Expenses (OE)**

Operating

**Expenses** 

\$148,899

\$148,899

| Sources | of ( | Operat | ing | Funds | ì |
|---------|------|--------|-----|-------|---|
|         | Ex   | pende  | d   |       |   |

| Funds Expended     |           |
|--------------------|-----------|
| Total Operating    | \$148,899 |
| State Government   | \$11,872  |
| Local Government   | \$17,808  |
| Federal Government | \$116,521 |
| Directly Generated | \$2,698   |