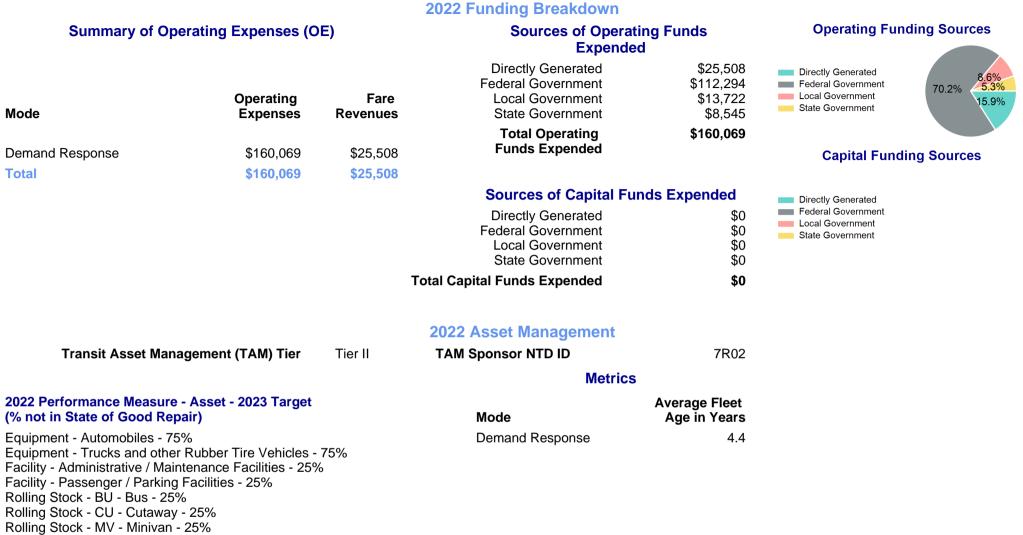

|
| Demand Response  | \$2.47                                   | \$35.70                      | 0.3                                                    | 4.7                             | \$7.66                                |        | 0 2014 2016 2018 2020 2022                                                       |
| Fotal            | \$2.47                                   | \$35.70                      | 0.3                                                    | 4.7                             | \$7.66                                |        | p. 1 of 2                                                                        |

## 2022 Annual Agency Profile - City of Great Bend/Commission on Aging (NTD ID 70123)



Rolling Stock - VN - Van - 25%

p. 2 of 2