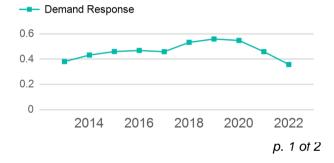

| Metrics         | Service E  | Service Efficiency |             | Service Effectiveness |            |  |  |
|-----------------|------------|--------------------|-------------|-----------------------|------------|--|--|
| Mode            | OE per VRM | OE per VRH         | UPT per VRM | UPT per VRH           | OE per UPT |  |  |
| Demand Response | \$1.27     | \$17.58            | 0.4         | 4.9                   | \$3.56     |  |  |
| Total           | \$1.27     | \$17.58            | 0.4         | 4.9                   | \$3.56     |  |  |