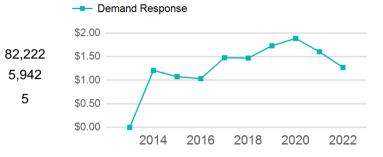

## **Modal Characteristics**

| Mode            | Annual<br>Unlinked<br>Passenger<br>Trips | Directly<br>Operated<br>VOMS | Purchased<br>Transportation<br>VOMS | Annual Vehicle<br>Revenue Miles | Annual<br>Vehicle<br>Revenue<br>Hours |
|-----------------|------------------------------------------|------------------------------|-------------------------------------|---------------------------------|---------------------------------------|
| Demand Response | 29,376                                   | 5                            | 0                                   | 82,222                          | 5,942                                 |
| Total           | 29,376                                   | 5                            | 0                                   | 82,222                          | 5,942                                 |