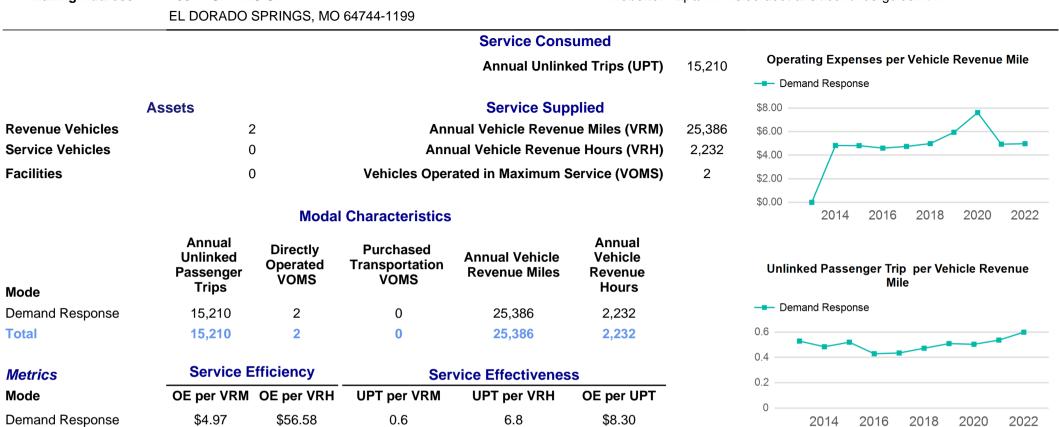

## 2022 Annual Agency Profile - City of El Dorado Springs (NTD ID 70177)

Mailing Address: 135 W SPRING ST

\$4.97

**Total** 

\$56.58

0.6

Website: http://www.eldoradotransit.com/riderguide.html

p. 1 of 2

6.8

\$8.30