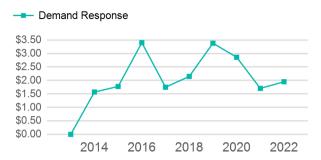

#### Operating Expenses per Vehicle Revenue Mile

| Metrics         | Service E  | Efficiency | Service Effectiveness |             |            |
|-----------------|------------|------------|-----------------------|-------------|------------|
| Mode            | OE per VRM | OE per VRH | UPT per VRM           | UPT per VRH | OE per UPT |
| Demand Response | \$1.95     | \$66.23    | 0.1                   | 1.8         | \$36.14    |
| Total           | \$1.95     | \$66.23    | 0.1                   | 1.8         | \$36.14    |