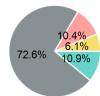

## 2022 Funding Breakdown

## **Summary of Operating Expenses (OE)**

Operating

**Expenses** 

\$67,688

\$67,688

| Sources of Operating Fun | ds  |
|--------------------------|-----|
| Expended                 |     |
| Directly Generated       | \$7 |

| \$67,688            |
|---------------------|
| \$7,023<br>\$4,149  |
| \$7,403<br>\$49,113 |
|                     |