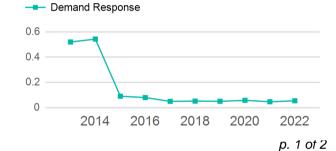

#### Unlinked Passenger Trip per Vehicle Revenue Mile

| Metrics         | Service E  | Efficiency | Service Effectiveness |             |            |
|-----------------|------------|------------|-----------------------|-------------|------------|
| Mode            | OE per VRM | OE per VRH | UPT per VRM           | UPT per VRH | OE per UPT |
| Demand Response | \$1.95     | \$66.23    | 0.1                   | 1.8         | \$36.14    |
| Total           | \$1.95     | \$66.23    | 0.1                   | 1.8         | \$36.14    |