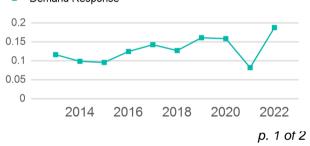

| Mailing Address:        | <b>2022 Annu</b><br>1222 S 7TH S<br>ALBION, NE 6 | Т                                           | / Profile - Wo                      | tan Cen                         | ter (NTD ID 70202)                    |                            |                                                     |  |
|-------------------------|--------------------------------------------------|---------------------------------------------|-------------------------------------|---------------------------------|---------------------------------------|----------------------------|-----------------------------------------------------|--|
|                         |                                                  |                                             |                                     | Service Cons                    | umed                                  |                            |                                                     |  |
|                         |                                                  |                                             | Annual Unlinked Trips (UPT) 1,9     |                                 |                                       | 1,952                      | Operating Expenses per Vehicle Revenue Mile         |  |
|                         |                                                  |                                             |                                     |                                 |                                       |                            | Demand Response                                     |  |
| Assets                  |                                                  |                                             | Service Supplied                    |                                 |                                       |                            | \$3.50                                              |  |
| <b>Revenue Vehicles</b> | 2                                                |                                             | Annual Vehicle Revenue Miles (VRM)  |                                 |                                       | 10,410                     | \$3.00<br>\$2.50                                    |  |
| Service Vehicles        | 0                                                |                                             | Annual Vehicle Revenue Hours (VRH)  |                                 |                                       | 1,019                      | \$2.00                                              |  |
| Facilities 0            |                                                  | Vehicles Operated in Maximum Service (VOMS) |                                     |                                 | 2                                     | \$1.50<br>\$1.00<br>\$0.50 |                                                     |  |
|                         |                                                  | Moda                                        | Characteristics                     |                                 |                                       |                            | \$0.00 2014 2016 2018 2020 2022                     |  |
| Mode                    | Annual<br>Unlinked<br>Passenger<br>Trips         | Directly<br>Operated<br>VOMS                | Purchased<br>Transportation<br>VOMS | Annual Vehicle<br>Revenue Miles | Annual<br>Vehicle<br>Revenue<br>Hours |                            | Unlinked Passenger Trip per Vehicle Revenue<br>Mile |  |
| Demand Response         | 1,952                                            | 2                                           | 0                                   | 10,410                          | 1,019                                 |                            | ─ <b>-</b> Demand Response                          |  |
| Total                   | 1,952                                            | 2                                           | 0                                   | <b>10,410</b>                   | 1,019                                 |                            | 0.2                                                 |  |
| iotai                   | 1,332                                            | 4                                           | v                                   | 10,710                          | 1,013                                 |                            |                                                     |  |

| Metrics         | Service E  | fficiency  | Service Effectiveness |             |            |  |
|-----------------|------------|------------|-----------------------|-------------|------------|--|
| Mode            | OE per VRM | OE per VRH | UPT per VRM           | UPT per VRH | OE per UPT |  |
| Demand Response | \$3.09     | \$31.57    | 0.2                   | 1.9         | \$16.48    |  |
| Total           | \$3.09     | \$31.57    | 0.2                   | 1.9         | \$16.48    |  |