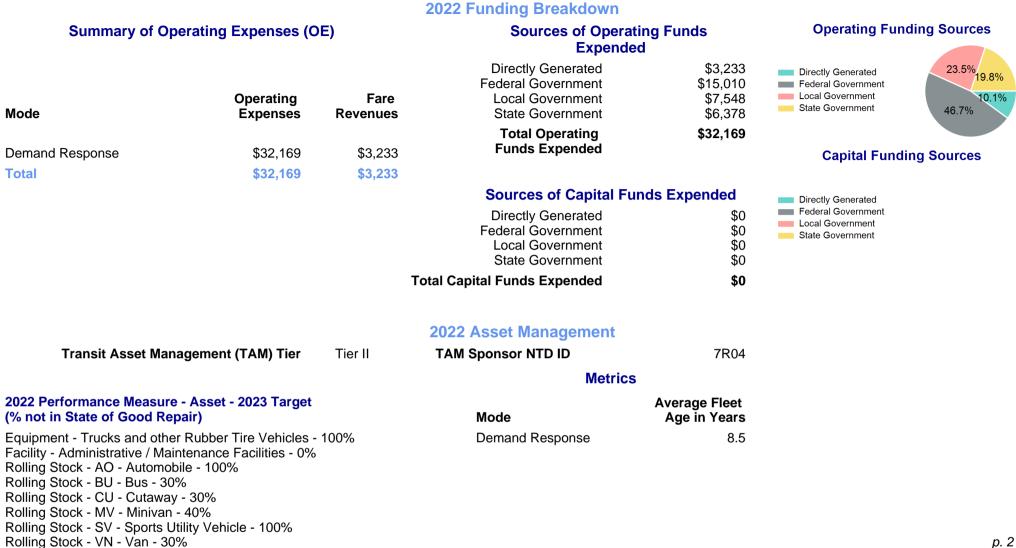

| Mailing Address:        | <b>2022 Annu</b><br>1222 S 7TH S<br>ALBION, NE 6 | Т                                           | / Profile - Wo                      | tan Cen                         | ter (NTD ID 70202)                    |                            |                                                     |  |
|-------------------------|--------------------------------------------------|---------------------------------------------|-------------------------------------|---------------------------------|---------------------------------------|----------------------------|-----------------------------------------------------|--|
|                         |                                                  |                                             |                                     | Service Cons                    | umed                                  |                            |                                                     |  |
|                         |                                                  |                                             | Annual Unlinked Trips (UPT) 1,9     |                                 |                                       | 1,952                      | Operating Expenses per Vehicle Revenue Mile         |  |
|                         |                                                  |                                             |                                     |                                 |                                       |                            | Demand Response                                     |  |
| Assets                  |                                                  |                                             | Service Supplied                    |                                 |                                       |                            | \$3.50                                              |  |
| <b>Revenue Vehicles</b> | 2                                                |                                             | Annual Vehicle Revenue Miles (VRM)  |                                 |                                       | 10,410                     | \$3.00<br>\$2.50                                    |  |
| Service Vehicles        | 0                                                |                                             | Annual Vehicle Revenue Hours (VRH)  |                                 |                                       | 1,019                      | \$2.00                                              |  |
| Facilities 0            |                                                  | Vehicles Operated in Maximum Service (VOMS) |                                     |                                 | 2                                     | \$1.50<br>\$1.00<br>\$0.50 |                                                     |  |
|                         |                                                  | Moda                                        | Characteristics                     |                                 |                                       |                            | \$0.00 2014 2016 2018 2020 2022                     |  |
| Mode                    | Annual<br>Unlinked<br>Passenger<br>Trips         | Directly<br>Operated<br>VOMS                | Purchased<br>Transportation<br>VOMS | Annual Vehicle<br>Revenue Miles | Annual<br>Vehicle<br>Revenue<br>Hours |                            | Unlinked Passenger Trip per Vehicle Revenue<br>Mile |  |
| Demand Response         | 1,952                                            | 2                                           | 0                                   | 10,410                          | 1,019                                 |                            | ─ <b>-</b> Demand Response                          |  |
| Total                   | 1,952                                            | 2                                           | 0                                   | <b>10,410</b>                   | 1,019                                 |                            | 0.2                                                 |  |
| iotai                   | 1,332                                            | 4                                           | v                                   | 10,710                          | 1,013                                 |                            |                                                     |  |

| Metrics         | Service E  | fficiency  | Service Effectiveness |             |            |  |
|-----------------|------------|------------|-----------------------|-------------|------------|--|
| Mode            | OE per VRM | OE per VRH | UPT per VRM           | UPT per VRH | OE per UPT |  |
| Demand Response | \$3.09     | \$31.57    | 0.2                   | 1.9         | \$16.48    |  |
| Total           | \$3.09     | \$31.57    | 0.2                   | 1.9         | \$16.48    |  |

## 2022 Annual Agency Profile - Wolf Memorial Good Samaritan Center (NTD ID 70202)

p. 2 of 2