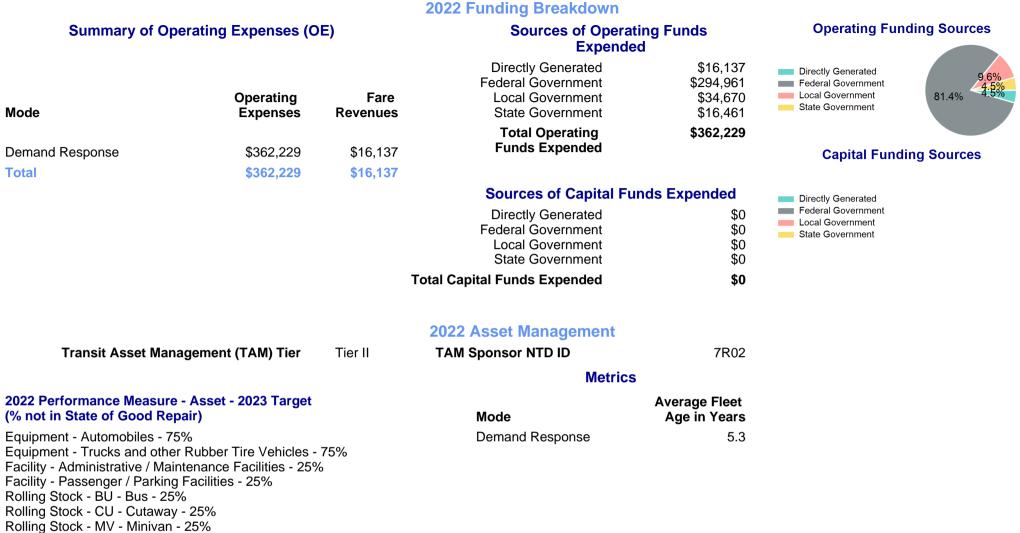

## 2022 Annual Agency Profile - Marshall County Agency on Aging (NTD ID 70208)

Mailing Address:

111 S 8TH ST

Website: http://www.ks-marshall.manatron.com/

| M                | IARYSVILLE, KS 66508 | 3-1899                                      | ·      |        |
|------------------|----------------------|---------------------------------------------|--------|--------|
|                  |                      | Service Consumed                            |        |        |
|                  |                      | Annual Unlinked Trips (UPT)                 | 6,255  | Ор     |
|                  |                      |                                             |        | [      |
| Assets           |                      | Service Supplied                            |        | \$8.00 |
| Revenue Vehicles | 4                    | Annual Vehicle Revenue Miles (VRM)          | 51,177 | \$6.00 |
| Service Vehicles | 0                    | Annual Vehicle Revenue Hours (VRH)          | 2,965  | \$4.00 |
| Facilities       | 0                    | Vehicles Operated in Maximum Service (VOMS) | 4      | \$2.00 |
|                  |                      |                                             |        |        |

## **Modal Characteristics**

| Mode            | Annual<br>Unlinked<br>Passenger<br>Trips | Directly<br>Operated<br>VOMS | Purchased<br>Transportation<br>VOMS | Annual Vehicle<br>Revenue Miles | Annual<br>Vehicle<br>Revenue<br>Hours |
|-----------------|------------------------------------------|------------------------------|-------------------------------------|---------------------------------|---------------------------------------|
| Demand Response | 6,255                                    | 4                            | 0                                   | 51,177                          | 2,965                                 |
| Total           | 6,255                                    | 4                            | 0                                   | 51,177                          | 2,965                                 |

## 2022 Annual Agency Profile - Marshall County Agency on Aging (NTD ID 70208)

Rolling Stock - VN - Van - 25%

p. 2 of 2