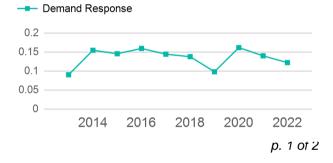

| Metrics         | Service E  | Service Efficiency |             | Service Effectiveness |            |  |  |
|-----------------|------------|--------------------|-------------|-----------------------|------------|--|--|
| Mode            | OE per VRM | OE per VRH         | UPT per VRM | UPT per VRH           | OE per UPT |  |  |
| Demand Response | \$7.08     | \$122.17           | 0.1         | 2.1                   | \$57.91    |  |  |
| Total           | \$7.08     | \$122.17           | 0.1         | 2.1                   | \$57.91    |  |  |