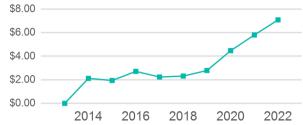

| Metrics         | Service E  | Service Efficiency |             | Service Effectiveness |            |  |  |
|-----------------|------------|--------------------|-------------|-----------------------|------------|--|--|
| Mode            | OE per VRM | OE per VRH         | UPT per VRM | UPT per VRH           | OE per UPT |  |  |
| Demand Response | \$7.08     | \$122.17           | 0.1         | 2.1                   | \$57.91    |  |  |
| Total           | \$7.08     | \$122.17           | 0.1         | 2.1                   | \$57.91    |  |  |

## perating Expenses per Vehicle Revenue Mile Demand Response