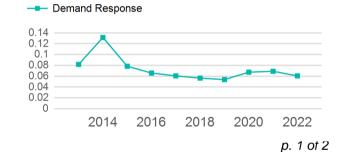

#### Unlinked Passenger Trip per Vehicle Revenue Mile

| Metrics         | Service Efficiency |            | Service Effectiveness |             |            |
|-----------------|--------------------|------------|-----------------------|-------------|------------|
| Mode            | OE per VRM         | OE per VRH | UPT per VRM           | UPT per VRH | OE per UPT |
| Demand Response | \$2.37             | \$49.75    | 0.1                   | 1.3         | \$39.22    |
| Total           | \$2.37             | \$49.75    | 0.1                   | 1.3         | \$39.22    |