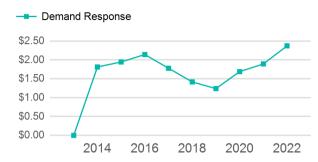

# Operating Expenses per Vehicle Revenue Mile

| Metrics         | Service Efficiency |            | Service Effectiveness |             |            |
|-----------------|--------------------|------------|-----------------------|-------------|------------|
| Mode            | OE per VRM         | OE per VRH | UPT per VRM           | UPT per VRH | OE per UPT |
| Demand Response | \$2.37             | \$49.75    | 0.1                   | 1.3         | \$39.22    |
| Total           | \$2.37             | \$49.75    | 0.1                   | 1.3         | \$39.22    |