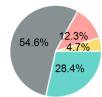

# **Sources of Operating Funds Expended**

| Total Operating    | \$1,560,259 |
|--------------------|-------------|
| State Government   | \$73,936    |
| Local Government   | \$191,144   |
| Federal Government | \$851,296   |
| Directly Generated | \$443,883   |
|                    |             |

## **Operating Funding Sources**