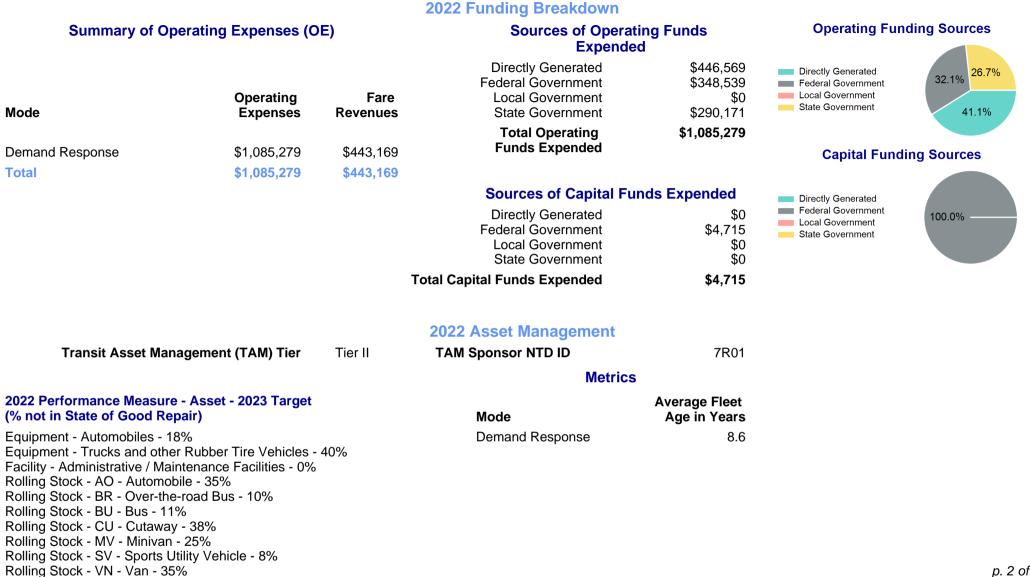

## 2022 Annual Agency Profile - Region Six Planning Commission/PeopleRides (NTD ID 70219)

p. 2 of 2