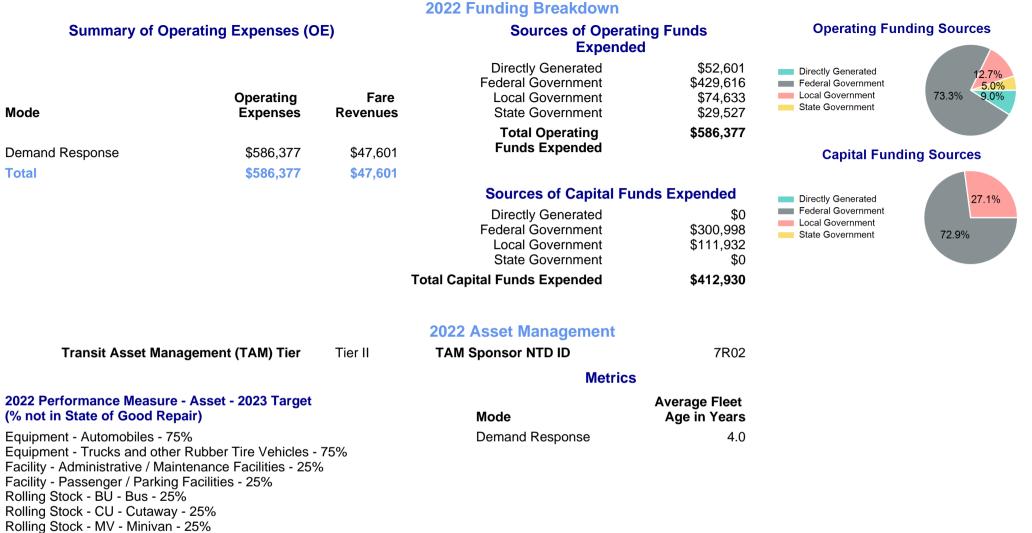

## 2022 Annual Agency Profile - Coffey County Transportation (NTD ID 70222)

| Mailing Address: | 520 CROSS S<br>BURLINGTON                | T<br>I, KS 66839-11                          | 08                                  | Website: http://www.coffeycountytransportation.com |                                       |         |                                                                   |  |
|------------------|------------------------------------------|----------------------------------------------|-------------------------------------|----------------------------------------------------|---------------------------------------|---------|-------------------------------------------------------------------|--|
|                  |                                          |                                              |                                     | Service Cons                                       | sumed                                 |         |                                                                   |  |
|                  |                                          |                                              | Annual Unlinked Trips (UPT)         |                                                    |                                       | 21,148  | Operating Expenses per Vehicle Revenue Mile<br>—— Demand Response |  |
| Assets           |                                          |                                              | Service Supplied                    |                                                    |                                       |         | \$12.00                                                           |  |
| Revenue Vehicles | 8                                        |                                              | Annual Vehicle Revenue Miles (VRM)  |                                                    |                                       | 296,886 | \$10.00                                                           |  |
| Service Vehicles | 0                                        |                                              | Annual Vehicle Revenue Hours (VRH)  |                                                    |                                       | 12,136  | \$8.00                                                            |  |
| Facilities       | C                                        | 0 Vehicles Operated in Maximum Service (VOMS |                                     |                                                    |                                       | 8       | \$4.00<br>\$2.00<br>\$0.00                                        |  |
|                  |                                          | Modal                                        | I Characteristics                   |                                                    |                                       |         | 2014 2016 2018 2020 2022                                          |  |
| Mode             | Annual<br>Unlinked<br>Passenger<br>Trips | Directly<br>Operated<br>VOMS                 | Purchased<br>Transportation<br>VOMS | Annual Vehicle<br>Revenue Miles                    | Annual<br>Vehicle<br>Revenue<br>Hours |         | Unlinked Passenger Trip per Vehicle Revenue<br>Mile               |  |
| Demand Response  | 21,148                                   | 8                                            | 0                                   | 296,886                                            | 12,136                                |         | Demand Response                                                   |  |
| Total            | 21,148                                   | 8                                            | 0                                   | 296,886                                            | 12,136                                |         | 0.6                                                               |  |
| Metrics          | Service Efficiency                       |                                              | Service Effectiveness               |                                                    |                                       | 0.4     |                                                                   |  |
| Mode             | OE per VRM                               | OE per VRH                                   | UPT per VRM                         | UPT per VRH                                        | OE per UPT                            |         |                                                                   |  |
| Demand Response  | \$1.98                                   | \$48.32                                      | 0.1                                 | 1.7                                                | \$27.73                               |         | 2014 2016 2018 2020 2022                                          |  |

## 2022 Annual Agency Profile - Coffey County Transportation (NTD ID 70222)

Rolling Stock - VN - Van - 25%

p. 2 of 2