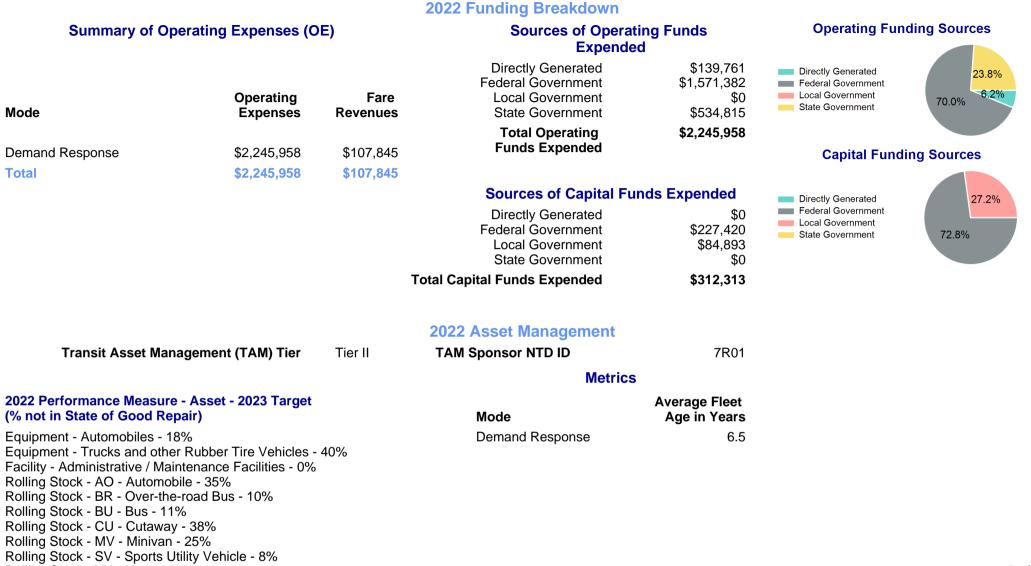

| 0.2                                         | 5.1                             | \$20.15                               |         | 0 2014 2016 2018 2020 2022                                      |  |  |
|                         | \$3.15                                   | \$102.59                                                                                                                                                 | 0.2                                         | 5.1                             | \$20.15                               |         | p. 1 ot 2                                                       |  |  |

## 2022 Annual Agency Profile - Region XII Council of Governments/WITS (NTD ID 70224)



Rolling Stock - VN - Van - 35%

p. 2 of 2