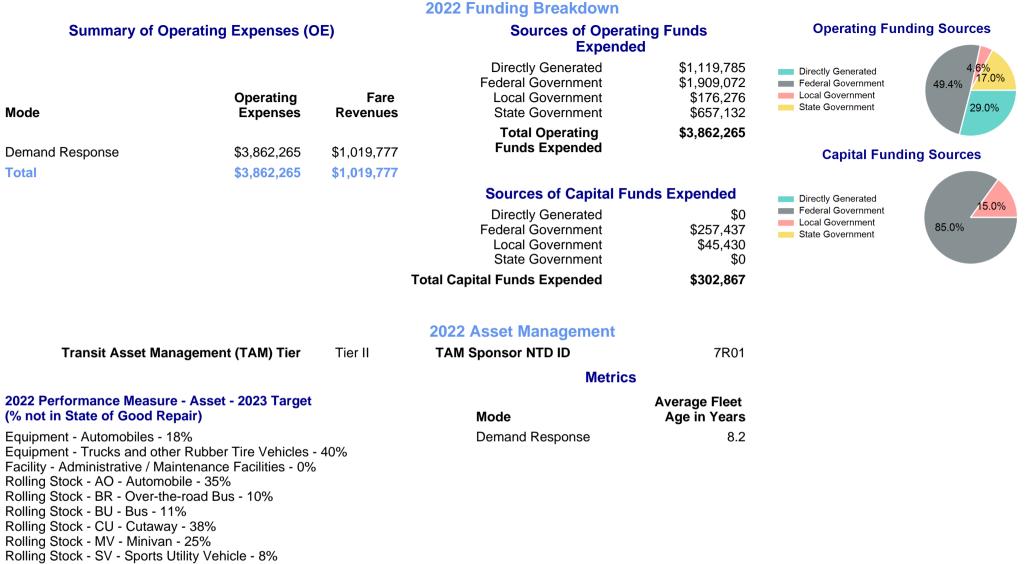

## 2022 Annual Agency Profile - Regional Transit Authority/RIDES (NTD ID 70240)

| Mailing Address:                     | 522 10TH AVE<br>SPENCER, IA              |                              | Website: http://www.nwiarides.org                                        |                                 |                                       |                   |                                                                   |
|--------------------------------------|------------------------------------------|------------------------------|--------------------------------------------------------------------------|---------------------------------|---------------------------------------|-------------------|-------------------------------------------------------------------|
|                                      |                                          |                              |                                                                          | Service Cons                    | umed                                  |                   |                                                                   |
|                                      |                                          |                              |                                                                          | Annual Unlink                   | ed Trips (UPT)                        | 100,113           | Operating Expenses per Vehicle Revenue Mile<br>—— Demand Response |
| Assets                               |                                          |                              | Service Supplied                                                         |                                 |                                       |                   | \$6.00                                                            |
| Revenue Vehicles<br>Service Vehicles | 73<br>4                                  |                              | Annual Vehicle Revenue Miles (VRM)<br>Annual Vehicle Revenue Hours (VRH) |                                 |                                       | 811,359<br>48,125 | \$4.00                                                            |
| Facilities                           | 4                                        |                              | Vehicles Operated in Maximum Service (VOMS)                              |                                 |                                       | 56                | \$2.00                                                            |
|                                      |                                          | Modal                        | Characteristics                                                          |                                 |                                       |                   | 2014 2016 2018 2020 2022                                          |
| Mode                                 | Annual<br>Unlinked<br>Passenger<br>Trips | Directly<br>Operated<br>VOMS | Purchased<br>Transportation<br>VOMS                                      | Annual Vehicle<br>Revenue Miles | Annual<br>Vehicle<br>Revenue<br>Hours |                   | Unlinked Passenger Trip per Vehicle Revenue<br>Mile               |
| Demand Response                      | 100,113                                  | 56                           | 0                                                                        | 811,359                         | 48,125                                |                   | Demand Response                                                   |
| Total                                | 100,113                                  | 56                           | 0                                                                        | 811,359                         | 48,125                                |                   | 0.35<br>0.3<br>0.25                                               |
| Metrics                              | Service E                                | fficiency                    | Service Effectiveness                                                    |                                 |                                       |                   | 0.2<br>0.15                                                       |
| Mode                                 | OE per VRM                               | OE per VRH                   | UPT per VRM                                                              | UPT per VRH                     | OE per UPT                            |                   | 0.1                                                               |
| Demand Response                      | \$4.76                                   | \$80.25                      | 0.1                                                                      | 2.1                             | \$38.58                               |                   | 0 2014 2016 2018 2020 2022                                        |
| Total                                | \$4.76                                   | \$80.25                      | 0.1                                                                      | 2.1                             | \$38.58                               |                   | p. 1 of                                                           |

## 2022 Annual Agency Profile - Regional Transit Authority/RIDES (NTD ID 70240)

Rolling Stock - VN - Van - 35%