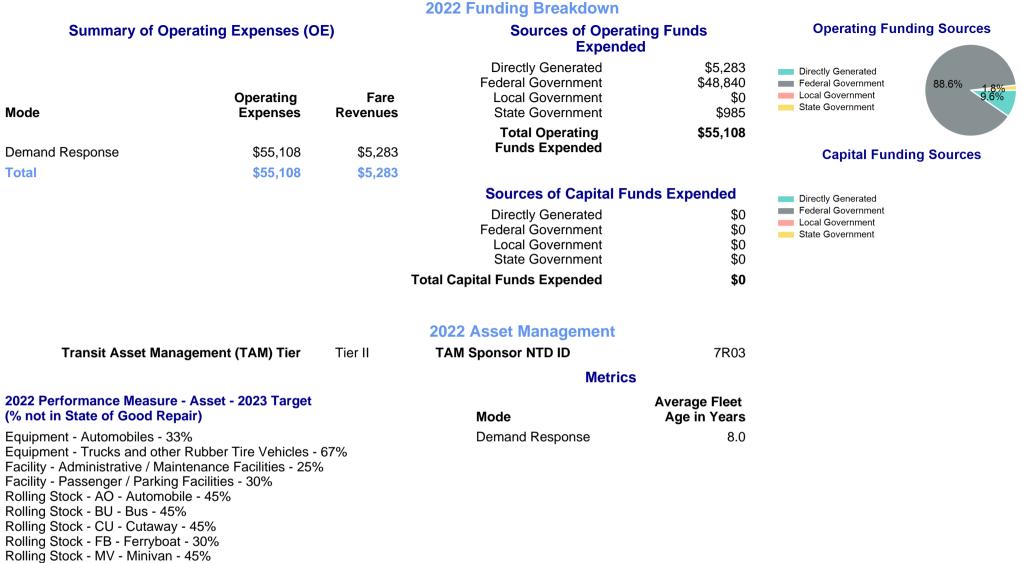

## 2022 Annual Agency Profile - Macon Area Chamber of Commerce (NTD ID 70257)

Rolling Stock - VN - Van - 45%

p. 2 of 2