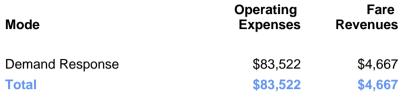

#### **Sources of Operating Funds** Expended

| Directly Generated                | \$4,667  |
|-----------------------------------|----------|
| Federal Government                | \$78,855 |
| Local Government                  | \$0      |
| State Government                  | \$0      |
| Total Operating<br>Funds Expended | \$83,522 |