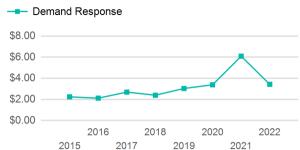

# Operating Expenses per Vehicle Revenue Mile

| Assets | Service Supplied  |
|--------|-------------------|
| ASSELS | Sei vice Supplied |

**Revenue Vehicles Annual Vehicle Revenue Miles (VRM)** 71,311 4 **Service Vehicles Annual Vehicle Revenue Hours (VRH)** 0 2,728

| Metrics         | Service Efficiency |            | Serv        | Service Effectiveness |            |
|-----------------|--------------------|------------|-------------|-----------------------|------------|
| Mode            | OE per VRM         | OE per VRH | UPT per VRM | UPT per VRH           | OE per UPT |
| Demand Response | \$3.42             | \$89.46    | 0.0         | 1.1                   | \$82.62    |
| Total           | \$3.42             | \$89.46    | 0.0         | 1.1                   | \$82.62    |