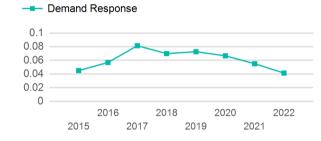

| Metrics         | Service Efficiency |            | Serv        | Service Effectiveness |            |
|-----------------|--------------------|------------|-------------|-----------------------|------------|
| Mode            | OE per VRM         | OE per VRH | UPT per VRM | UPT per VRH           | OE per UPT |
| Demand Response | \$3.42             | \$89.46    | 0.0         | 1.1                   | \$82.62    |
| Total           | \$3.42             | \$89.46    | 0.0         | 1.1                   | \$82.62    |

#### Unlinked Passenger Trip per Vehicle Revenue Mile

p. 1 of 2