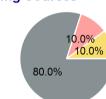

# **Sources of Capital Funds Expended**

| Directly Generated | \$0      |
|--------------------|----------|
| Federal Government | \$36,871 |
| Local Government   | \$4,609  |
| State Government   | \$4,609  |
|                    |          |

#### **Capital Funding Sources**