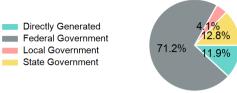

#### **Sources of Operating Funds Expended**

| Funds Expended     |           |
|--------------------|-----------|
| Total Operating    | \$244,054 |
| State Government   | \$31,316  |
| Local Government   | \$9,916   |
| Federal Government | \$173,878 |
| Directly Generated | \$28,944  |

#### **Operating Funding Sources**