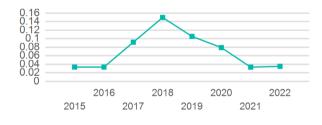

## Unlinked Passenger Trip per Vehicle Revenue Mile

2018

2019

2020

2021

2022

2015

2016

2017

--- Demand Response

\$5.00 \$4.00

\$3.00 \$2.00 \$1.00 \$0.00

p. 1 of 2