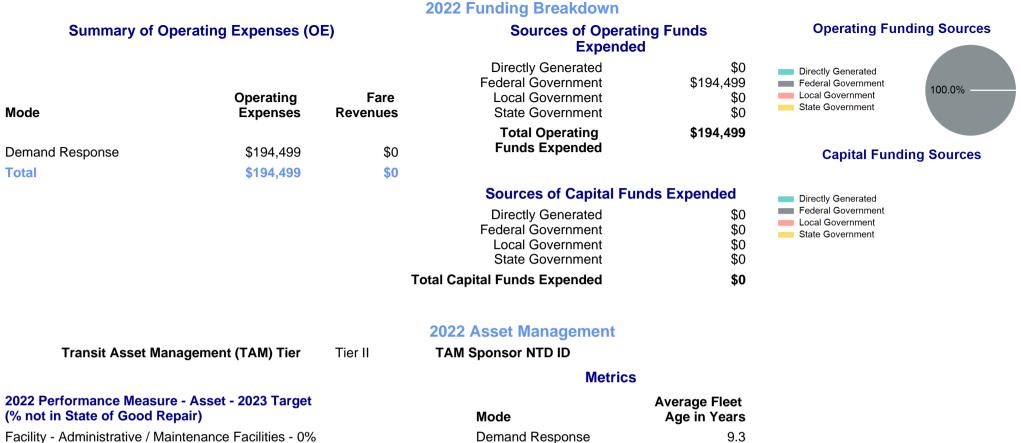

## 2022 Annual Agency Profile - Shoshone and Arapaho Tribes DOT (NTD ID 80015)

Facility - Administrative / Maintenance Facilities - 0% Rolling Stock - BU - Bus - 0% Rolling Stock - CU - Cutaway - 100%

p. 2 of 2