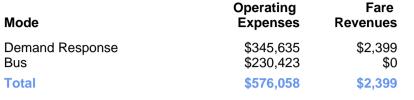

# 2022 Funding Breakdown

| Summary of Operating Expenses (OE) | Summar | y of O | perating | <b>Expenses</b> | (OE) |
|------------------------------------|--------|--------|----------|-----------------|------|
|------------------------------------|--------|--------|----------|-----------------|------|

Mode

Bus

**Total** 