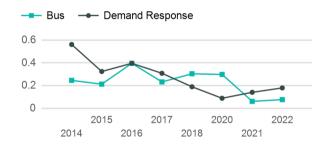

# Unlinked Passenger Trip per Vehicle Revenue Mile

p. 1 of 2

| Metrics                | Service E        | Efficiency         | Ser         | vice Effectivenes | SS                 |
|------------------------|------------------|--------------------|-------------|-------------------|--------------------|
| Mode                   | OE per VRM       | OE per VRH         | UPT per VRM | UPT per VRH       | OE per UPT         |
| Demand Response<br>Bus | \$5.45<br>\$4.44 | \$75.75<br>\$98.01 | 0.2<br>0.1  | 2.5<br>1.7        | \$30.42<br>\$58.14 |
| Total                  | \$5.00           | \$83.32            | 0.1         | 2.2               | \$37.59            |