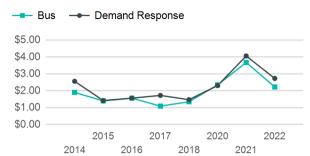

# Operating Expenses per Vehicle Revenue Mile

| Metrics                | Service E        | Efficiency         | Ser         | vice Effectivenes | SS                 |
|------------------------|------------------|--------------------|-------------|-------------------|--------------------|
| Mode                   | OE per VRM       | OE per VRH         | UPT per VRM | UPT per VRH       | OE per UPT         |
| Demand Response<br>Bus | \$5.45<br>\$4.44 | \$75.75<br>\$98.01 | 0.2<br>0.1  | 2.5<br>1.7        | \$30.42<br>\$58.14 |
| Total                  | \$5.00           | \$83.32            | 0.1         | 2.2               | \$37.59            |