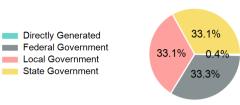

# **Sources of Operating Funds** Expended

| Total Operating<br>Funds Expended                                                | \$576,058                                      |
|----------------------------------------------------------------------------------|------------------------------------------------|
| Directly Generated<br>Federal Government<br>Local Government<br>State Government | \$2,399<br>\$192,075<br>\$190,912<br>\$190,672 |
|                                                                                  |                                                |

#### **Operating Funding Sources**

#### Directly Generated Federal Government Local Government State Government