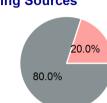

ode            | Operating<br>Expenses | Fare<br>Revenues |
|-----------------|-----------------------|------------------|
| Demand Response | \$1,069,230           | \$201,907        |
| Total           | \$1,069,230           | \$201,907        |

#### **Sources of Operating Funds Expended**

| Funds Expended     | . , ,       |
|--------------------|-------------|
| Total Operating    | \$1,069,230 |
| State Government   | \$69,028    |
| Local Government   | \$92,775    |
| Federal Government | \$584,760   |
| Directly Generated | \$322,667   |

# **Sources of Capital Funds Expended**

| \$0       |
|-----------|
| \$145,838 |
| \$36,460  |
| \$0       |
|           |

**Total Capital Funds Expended** \$182,298

#### **Operating Funding Sources**



#### **Capital Funding Sources**





#### **2022 Asset Management**

**TAM Sponsor NTD ID Transit Asset Management (TAM) Tier** Tier II 8R04

#### **Metrics**

|                 | Average Fleet |
|-----------------|---------------|
| Mode            | Age in Years  |
| Demand Response | 8.1           |

| 2022 Performance Measure - Asset - 2023 Target |
|------------------------------------------------|
| (% not in State of Good Repair)                |

Equipment - Automobiles - 40%

Equipment - Trucks and other Rubber Tire Vehicles - 40%

Facility - Administrative / Maintenance Facilities - 5%

Facility - Passenger / Parking Facilities - 5%

Rolling Stock - AO - Automobile - 28%

Rolling Stock - BU - Bus - 28%

Rolling Stock - CU - Cutaway - 28%

Rolling Stock - MV - Minivan - 28%

Rolling Stock - OR - Other - 28%

Rollin