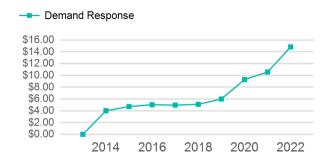

#### Operating Expenses per Vehicle Revenue Mile

| Metrics         | Service E  | Efficiency | Serv        | vice Effectivenes | SS         |
|-----------------|------------|------------|-------------|-------------------|------------|
| Mode            | OE per VRM | OE per VRH | UPT per VRM | UPT per VRH       | OE per UPT |
| Demand Response | \$7.42     | \$65.83    | 0.5         | 4.6               | \$14.24    |
| Total           | \$7.42     | \$65.83    | 0.5         | 4.6               | \$14.24    |