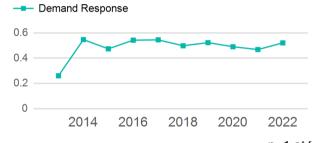

#### Unlinked Passenger Trip per Vehicle Revenue Mile

p. 1 ot 2

| Metrics         | Service E  | Efficiency | Serv        | vice Effectivenes | SS         |
|-----------------|------------|------------|-------------|-------------------|------------|
| Mode            | OE per VRM | OE per VRH | UPT per VRM | UPT per VRH       | OE per UPT |
| Demand Response | \$7.42     | \$65.83    | 0.5         | 4.6               | \$14.24    |
| Total           | \$7.42     | \$65.83    | 0.5         | 4.6               | \$14.24    |