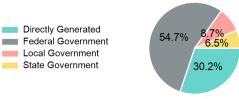

#### 2022 Funding Breakdown

#### **Sources of Operating Funds Expended**

| Funds Expended     | . , ,       |
|--------------------|-------------|
| Total Operating    | \$1,069,230 |
| State Government   | \$69,028    |
| Local Government   | \$92,775    |
| Federal Government | \$584,760   |
| Directly Generated | \$322,667   |