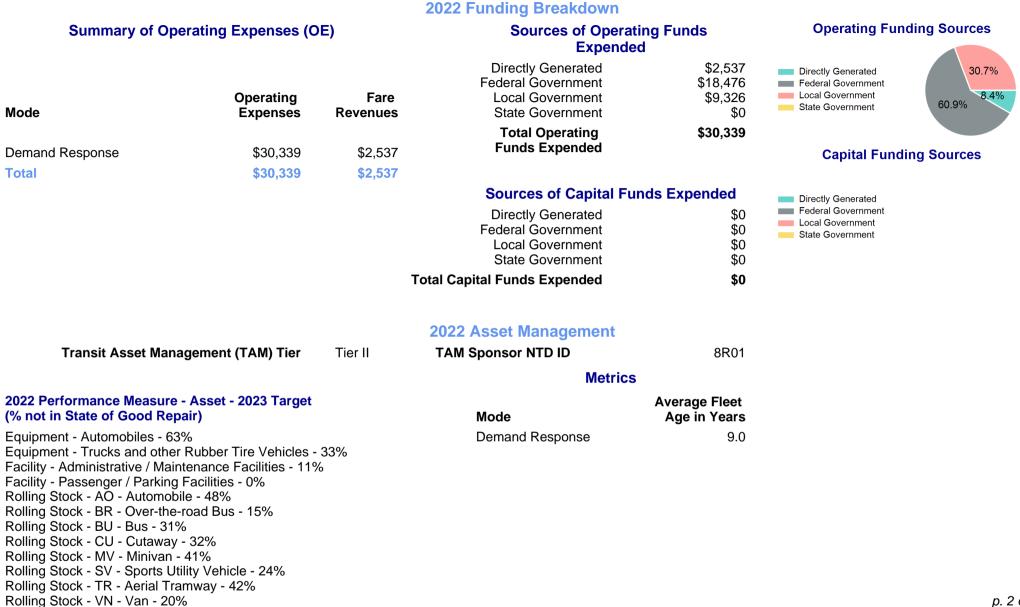

## 2022 Annual Agency Profile - City of Burlington dba Outback Express (NTD ID 80179)

| Mailing Address:                     | 415 15TH ST<br>BURLINGTON                | I, CO 80807-16               | 623                                                                      | Website: https://www.burlingtoncolo.com/221/public-transportation |                                       |                 |                                    |                                          |  |
|--------------------------------------|------------------------------------------|------------------------------|--------------------------------------------------------------------------|-------------------------------------------------------------------|---------------------------------------|-----------------|------------------------------------|------------------------------------------|--|
|                                      |                                          |                              |                                                                          | Service Cons                                                      | umed                                  |                 |                                    |                                          |  |
|                                      |                                          |                              | Annual Unlinked Trips (UPT)                                              |                                                                   |                                       | 10,981          | Operating Expen  —— Demand Respons | <b>ses per Vehicle Revenue Mile</b><br>e |  |
|                                      | Assets                                   |                              | Service Supplied                                                         |                                                                   |                                       |                 | \$2.50                             |                                          |  |
| Revenue Vehicles<br>Service Vehicles | 1<br>0                                   |                              | Annual Vehicle Revenue Miles (VRM)<br>Annual Vehicle Revenue Hours (VRH) |                                                                   |                                       | 14,759<br>1,040 | \$2.00<br>\$1.50                   | •                                        |  |
| Facilities                           | 0                                        |                              | Vehicles Operated in Maximum Service (VOMS)                              |                                                                   |                                       | 1               | \$1.00<br>\$0.50<br>\$0.00         |                                          |  |
|                                      | Modal Characteristics                    |                              |                                                                          |                                                                   |                                       |                 | <b>\$6.00</b>                      | 2022                                     |  |
| Mode                                 | Annual<br>Unlinked<br>Passenger<br>Trips | Directly<br>Operated<br>VOMS | Purchased<br>Transportation<br>VOMS                                      | Annual Vehicle<br>Revenue Miles                                   | Annual<br>Vehicle<br>Revenue<br>Hours |                 | Unlinked Passen                    | ger Trip per Vehicle Revenue<br>Mile     |  |
| Demand Response                      | 10,981                                   | 1                            | 0                                                                        | 14,759                                                            | 1,040                                 |                 | Demand Respons                     | e                                        |  |
| otal                                 | 10,981                                   | 1                            | 0                                                                        | 14,759                                                            | 1,040                                 |                 | 0.8                                | •                                        |  |
| Metrics                              | Service E                                | fficiency                    | Service Effectiveness                                                    |                                                                   |                                       |                 | 0.4                                |                                          |  |
| Vode                                 | OE per VRM                               | OE per VRH                   | UPT per VRM                                                              | UPT per VRH                                                       | OE per UPT                            |                 | 0.2                                |                                          |  |
| Demand Response                      | \$2.06                                   | \$29.17                      | 0.7                                                                      | 10.6                                                              | \$2.76                                |                 | 0                                  | 2022                                     |  |
| Total                                | \$2.06                                   | \$29.17                      | 0.7                                                                      | 10.6                                                              | \$2.76                                |                 |                                    | p. 1                                     |  |