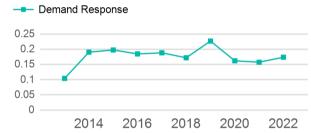

| Metrics         | Service Efficiency |            | Service Effectiveness |             |            |
|-----------------|--------------------|------------|-----------------------|-------------|------------|
| Mode            | OE per VRM         | OE per VRH | UPT per VRM           | UPT per VRH | OE per UPT |
| Demand Response | \$3.30             | \$53.77    | 0.2                   | 2.8         | \$18.95    |
| Total           | \$3.30             | \$53.77    | 0.2                   | 2.8         | \$18.95    |