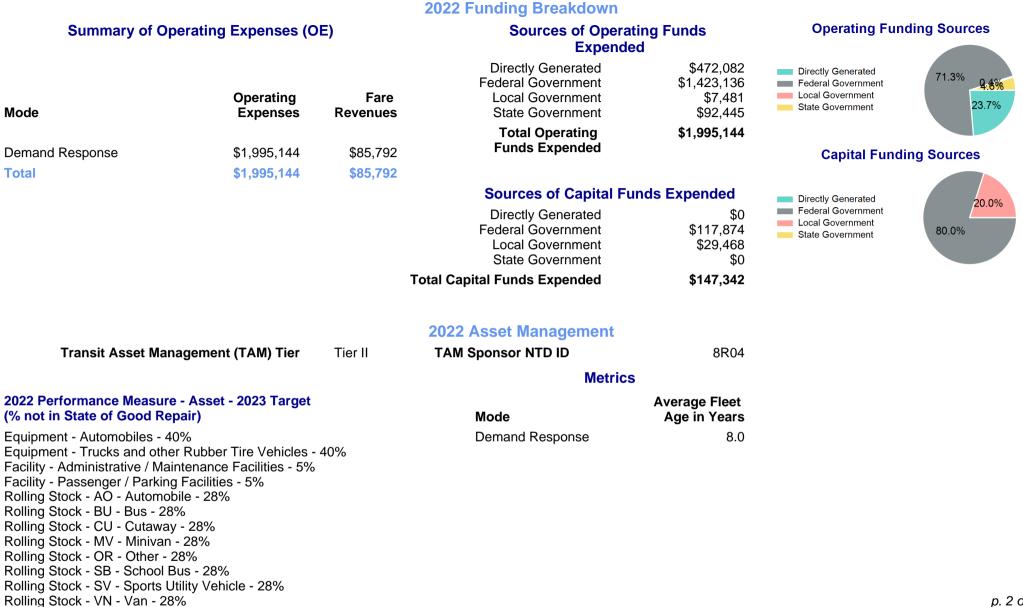

## **Modal Characteristics**

| Mode            | Annual<br>Unlinked<br>Passenger<br>Trips | Directly<br>Operated<br>VOMS | Purchased<br>Transportation<br>VOMS | Annual Vehicle<br>Revenue Miles | Annual<br>Vehicle<br>Revenue<br>Hours |
|-----------------|------------------------------------------|------------------------------|-------------------------------------|---------------------------------|---------------------------------------|
| Demand Response | 105,274                                  | 30                           | 0                                   | 605,365                         | 37,102                                |
| Total           | 105,274                                  | 30                           | 0                                   | 605,365                         | 37,102                                |

| Metrics         | Service Efficiency |            | Service Effectiveness |             |            |
|-----------------|--------------------|------------|-----------------------|-------------|------------|
| Mode            | OE per VRM         | OE per VRH | UPT per VRM           | UPT per VRH | OE per UPT |
| Demand Response | \$3.30             | \$53.77    | 0.2                   | 2.8         | \$18.95    |
| Total           | \$3.30             | \$53.77    | 0.2                   | 2.8         | \$18.95    |