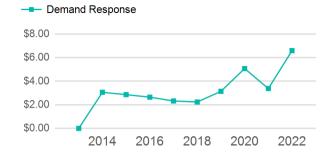

## **Operating Expenses per Vehicle Revenue Mile**

p. 1 of 2

| Metrics         | Service Efficiency |            | Service Effectiveness |             |            |
|-----------------|--------------------|------------|-----------------------|-------------|------------|
| Mode            | OE per VRM         | OE per VRH | UPT per VRM           | UPT per VRH | OE per UPT |
| Demand Response | \$3.30             | \$53.77    | 0.2                   | 2.8         | \$18.95    |
| Total           | \$3.30             | \$53.77    | 0.2                   | 2.8         | \$18.95    |