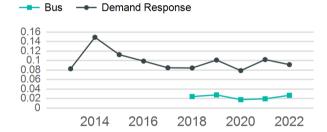

| Metrics                | Service Efficiency |                     | Service Effectiveness |             |                     |
|------------------------|--------------------|---------------------|-----------------------|-------------|---------------------|
| Mode                   | OE per VRM         | OE per VRH          | UPT per VRM           | UPT per VRH | OE per UPT          |
| Demand Response<br>Bus | \$3.56<br>\$3.60   | \$58.41<br>\$128.15 | 0.1<br>0.0            | 1.5<br>1.0  | \$38.94<br>\$134.14 |
| Total                  | \$3.58             | \$79.45             | 0.1                   | 1.3         | \$59.48             |