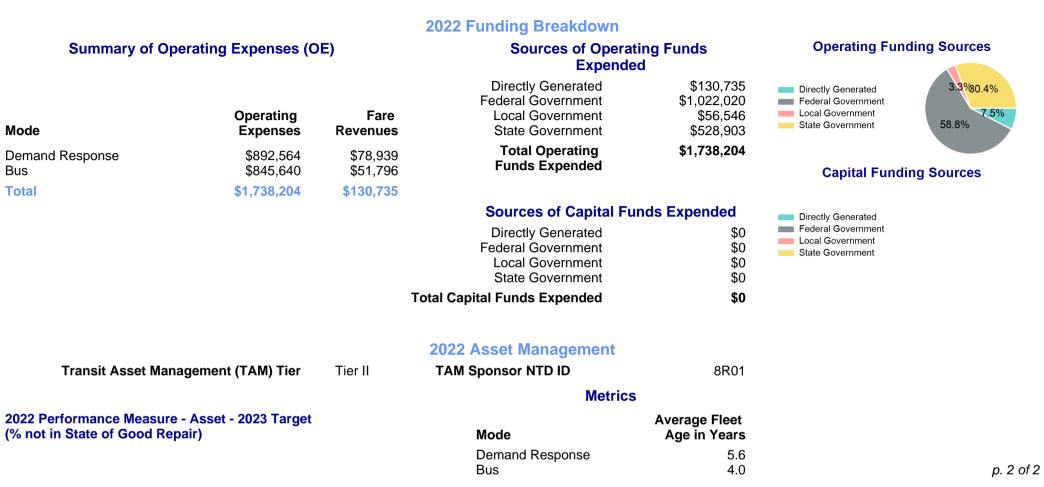

## 2022 Annual Agency Profile - Senior Resource Development Agency, Pueblo, Inc. dba SRDA (NTD ID 80267)

**Service Consumed** 

**Service Supplied** 

Annual Vehicle Revenue Miles (VRM)

**Annual Vehicle Revenue Hours (VRH)** 

Vehicles Operated in Maximum Service (VOMS)

Mailing Address:

Service Vehicles

Facilities

ss: 230 N UNION AVE

PUEBLO, CO 81003-4207

0

0

Geographic CoveragePrimary Urbanized/Rural AreaPueblo, COService Area Population110,841Service Area Sq. Miles2,386Other Areas Served:Colorado Nor-UZAColorado Nor-UZAAssetsRevenue Vehicles20

Annual Unlinked Trips (UPT) 29,224

485,707

21,879

12

**Operating Expenses per Vehicle Revenue Mile** 

Website: http://www.srda.org/90/transportation-services

## Unlinked Passenger Trip per Vehicle Revenue Mile

| Mode            | Annual<br>Unlinked<br>Passenger<br>Trips | Directly<br>Operated<br>VOMS | Purchased<br>Transportation<br>VOMS | Annual Vehicle<br>Revenue Miles | Annual<br>Vehicle<br>Revenue<br>Hours |
|-----------------|------------------------------------------|------------------------------|-------------------------------------|---------------------------------|---------------------------------------|
| Demand Response | 22,920                                   | 10                           | 0                                   | 250,586                         | 15,280                                |
| Bus             | 6,304                                    | 2                            | 0                                   | 235,121                         | 6,599                                 |
| Total           | 29,224                                   | 12                           | 0                                   | 485,707                         | 21,879                                |