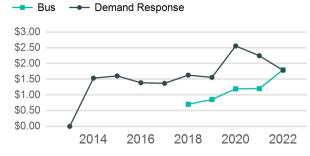

| Metrics                | Service Efficiency |                     | Service Effectiveness |             |                     |
|------------------------|--------------------|---------------------|-----------------------|-------------|---------------------|
| Mode                   | OE per VRM         | OE per VRH          | UPT per VRM           | UPT per VRH | OE per UPT          |
| Demand Response<br>Bus | \$3.56<br>\$3.60   | \$58.41<br>\$128.15 | 0.1<br>0.0            | 1.5<br>1.0  | \$38.94<br>\$134.14 |
| Total                  | \$3.58             | \$79.45             | 0.1                   | 1.3         | \$59.48             |