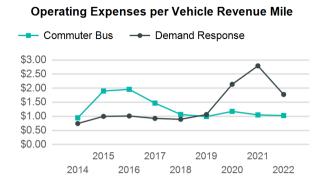

| Metrics                         | Service E        | Service Efficiency |             | Service Effectiveness |                     |  |
|---------------------------------|------------------|--------------------|-------------|-----------------------|---------------------|--|
| Mode                            | OE per VRM       | OE per VRH         | UPT per VRM | UPT per VRH           | OE per UPT          |  |
| Commuter Bus<br>Demand Response | \$2.06<br>\$3.55 | \$87.18<br>\$79.48 | 0.0<br>0.0  | 0.7<br>0.9            | \$123.92<br>\$90.76 |  |
| Total                           | \$3.16           | \$80.71            | 0.0         | 0.8                   | \$95.17             |  |