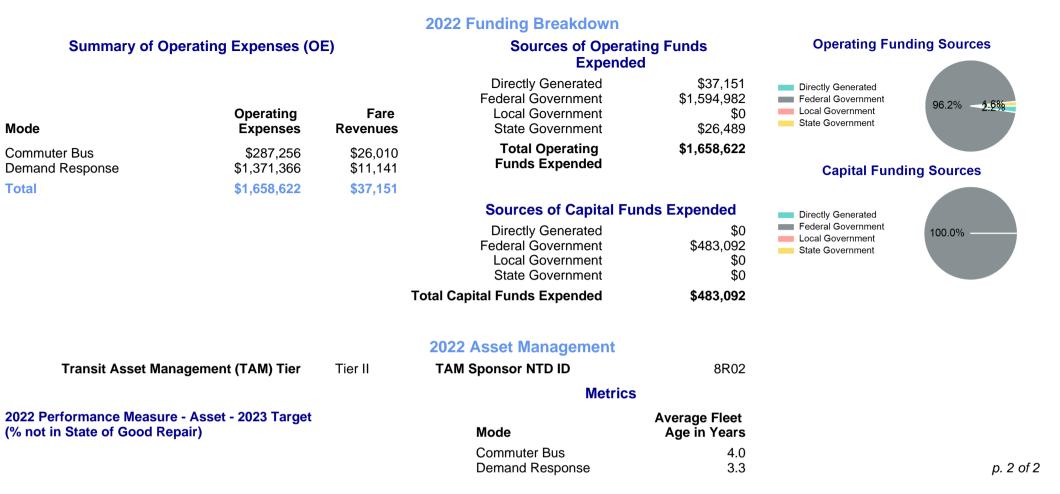

## Modal Characteristics

| Mode            | Annual<br>Unlinked<br>Passenger<br>Trips | Directly<br>Operated<br>VOMS | Purchased<br>Transportation<br>VOMS | Annual Vehicle<br>Revenue Miles | Annual<br>Vehicle<br>Revenue<br>Hours |
|-----------------|------------------------------------------|------------------------------|-------------------------------------|---------------------------------|---------------------------------------|
| Commuter Bus    | 2,318                                    | 2                            | 0                                   | 139,699                         | 3,295                                 |
| Demand Response | 15,110                                   | 16                           | 0                                   | 385,902                         | 17,255                                |
| Total           | 17,428                                   | 18                           | 0                                   | 525,601                         | 20,550                                |