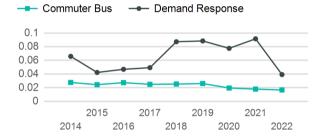

| Metrics                         | Service E        | Service Efficiency |             | Service Effectiveness |                     |  |
|---------------------------------|------------------|--------------------|-------------|-----------------------|---------------------|--|
| Mode                            | OE per VRM       | OE per VRH         | UPT per VRM | UPT per VRH           | OE per UPT          |  |
| Commuter Bus<br>Demand Response | \$2.06<br>\$3.55 | \$87.18<br>\$79.48 | 0.0<br>0.0  | 0.7<br>0.9            | \$123.92<br>\$90.76 |  |
| Total                           | \$3.16           | \$80.71            | 0.0         | 0.8                   | \$95.17             |  |