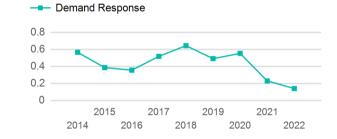

#### \$14.00 \$12.00 \$10.00 \$8.00 \$6.00 \$4.00 \$2.00 \$0.00

2016

Operating Expenses per Vehicle Revenue Mile

Demand Response

2014

# Unlinked Passenger Trip per Vehicle Revenue Mile

2018

2020

2022

p. 1 of 2