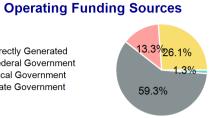

## **Sources of Operating Funds Expended**

| Directly Generated |
|--------------------|
| Federal Government |
| Local Government   |
| State Government   |

| Mode            | Operating<br>Expenses | Fare<br>Revenues |
|-----------------|-----------------------|------------------|
| Demand Response | \$753,897             | \$9,424          |
| Total           | \$753,897             | \$9,424          |

| Funds Expended     |           |
|--------------------|-----------|
| Total Operating    | \$753,897 |
| State Government   | \$197,138 |
| Local Government   | \$100,358 |
| Federal Government | \$446,977 |
| Directly Generated | \$9,424   |