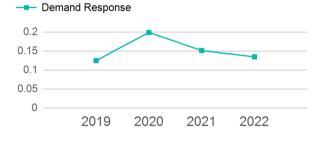

South Dakota Non-UZA

| Metrics         | Service E  | Service Efficiency |             | Service Effectiveness |            |  |  |
|-----------------|------------|--------------------|-------------|-----------------------|------------|--|--|
| Mode            | OE per VRM | OE per VRH         | UPT per VRM | UPT per VRH           | OE per UPT |  |  |
| Demand Response | \$2.71     | \$56.26            | 0.1         | 2.8                   | \$20.10    |  |  |
| Total           | \$2.71     | \$56.26            | 0.1         | 2.8                   | \$20.10    |  |  |

## Unlinked Passenger Trip per Vehicle Revenue Mile

p. 1 of 2