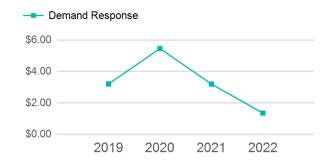

South Dakota Non-UZA

| Metrics         | Service E  | Service Efficiency |             | Service Effectiveness |            |  |  |
|-----------------|------------|--------------------|-------------|-----------------------|------------|--|--|
| Mode            | OE per VRM | OE per VRH         | UPT per VRM | UPT per VRH           | OE per UPT |  |  |
| Demand Response | \$2.71     | \$56.26            | 0.1         | 2.8                   | \$20.10    |  |  |
| Total           | \$2.71     | \$56.26            | 0.1         | 2.8                   | \$20.10    |  |  |