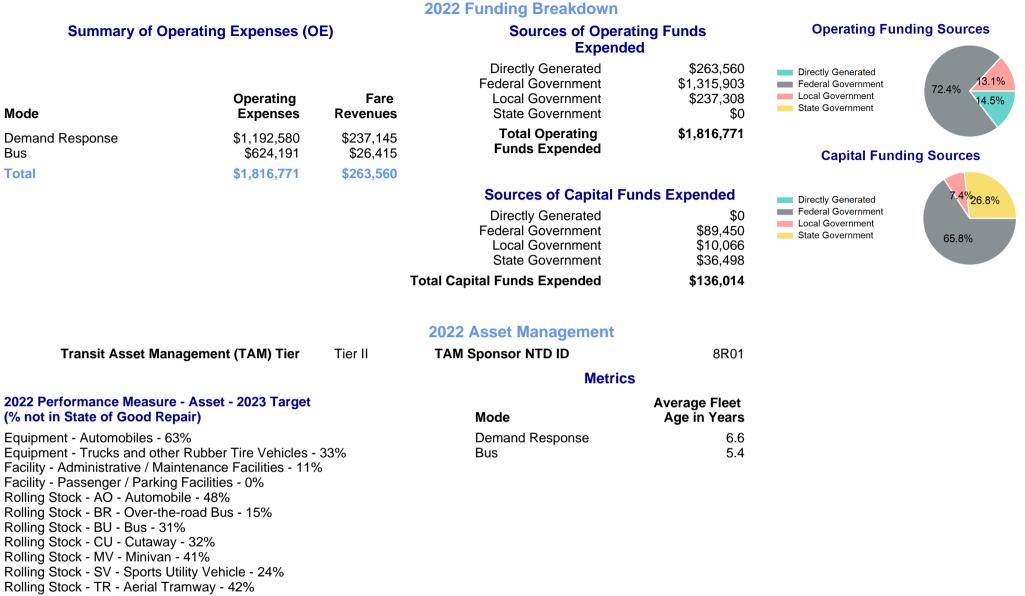

## 2022 Annual Agency Profile - Montrose County Seniors dba All Points Transit (NTD ID 88215)