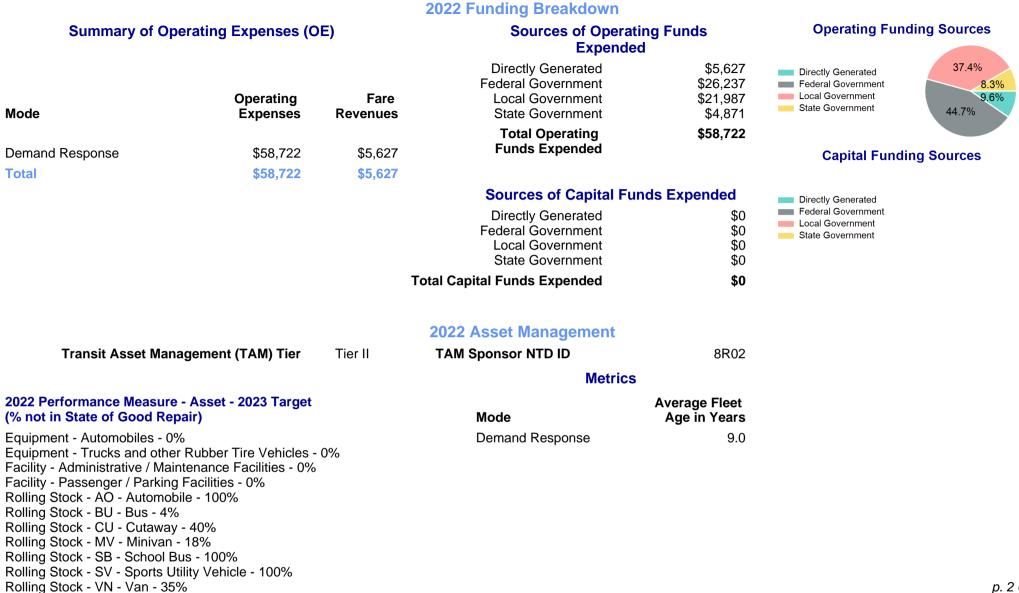

## 2022 Annual Agency Profile - Powell County Public Transportation (NTD ID 88218)

| Mailing Address: | 409 MISSOUF<br>DEER LODGE                | RI STE 109<br>E, MT 59722-10 | 025                                         | Website: http://www.powellcountymt.gov/ez/inner.php?pageid=1531 |                                       |        |                                                                 |  |
|------------------|------------------------------------------|------------------------------|---------------------------------------------|-----------------------------------------------------------------|---------------------------------------|--------|-----------------------------------------------------------------|--|
|                  |                                          |                              |                                             | Service Cons                                                    | sumed                                 |        |                                                                 |  |
|                  |                                          |                              | Annual Unlinked Trips (UP                   |                                                                 |                                       | 5,995  | Operating Expenses per Vehicle Revenue Mile  —— Demand Response |  |
| Assets           |                                          |                              | Service Supplied                            |                                                                 |                                       |        | \$5.00                                                          |  |
| Revenue Vehicles | 4                                        |                              | Annual Vehicle Revenue Miles (VRM)          |                                                                 |                                       | 29,475 | \$4.00                                                          |  |
| Service Vehicles | 0                                        |                              | Annual Vehicle Revenue Hours (VRH)          |                                                                 |                                       | 2,360  | \$3.00                                                          |  |
| Facilities       | 0                                        |                              | Vehicles Operated in Maximum Service (VOMS) |                                                                 |                                       | 4      | \$2.00<br>\$1.00<br>\$0.00                                      |  |
|                  |                                          | Modal                        | Characteristics                             |                                                                 |                                       |        | 2016 2018 2020 2022<br>2015 2017 2019 2021                      |  |
| Mode             | Annual<br>Unlinked<br>Passenger<br>Trips | Directly<br>Operated<br>VOMS | Purchased<br>Transportation<br>VOMS         | Annual Vehicle<br>Revenue Miles                                 | Annual<br>Vehicle<br>Revenue<br>Hours |        | Unlinked Passenger Trip per Vehicle Revenue<br>Mile             |  |
| Demand Response  | 5,995                                    | 4                            | 0                                           | 29,475                                                          | 2,360                                 |        | Demand Response                                                 |  |
| Total            | 5,995                                    | 4                            | 0                                           | 29,475                                                          | 2,360                                 |        | 0.5                                                             |  |
| Metrics          | Service E                                | fficiency                    | Service Effectiveness                       |                                                                 |                                       |        | 0.3                                                             |  |
| Mode             | OE per VRM                               | OE per VRH                   | UPT per VRM                                 | UPT per VRH                                                     | OE per UPT                            |        | 0.1                                                             |  |
| Demand Response  | \$1.99                                   | \$24.88                      | 0.2                                         | 2.5                                                             | \$9.80                                |        | 20162018202020222015201720192021                                |  |