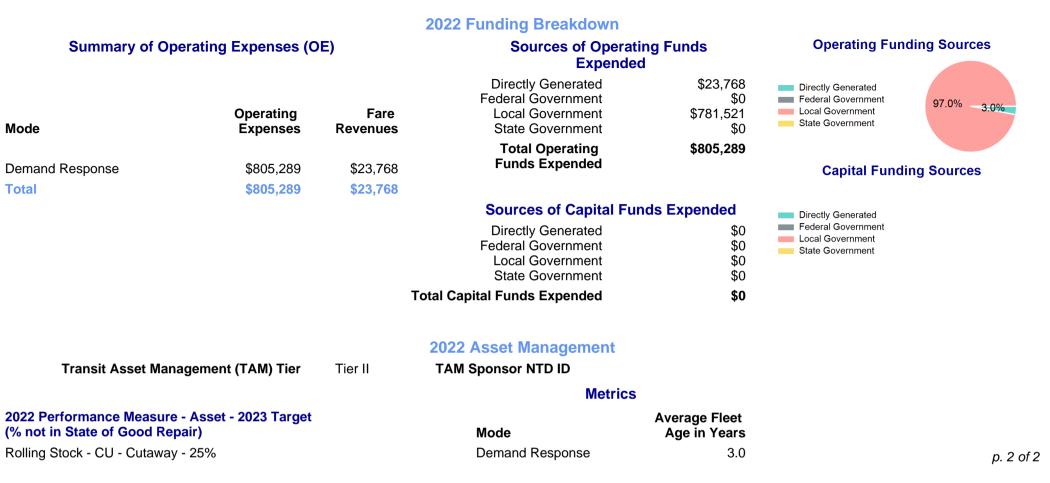

## **Modal Characteristics**

| Mode            | Annual<br>Unlinked<br>Passenger<br>Trips | Directly<br>Operated<br>VOMS | Purchased<br>Transportation<br>VOMS | Annual Vehicle<br>Revenue Miles | Annual<br>Vehicle<br>Revenue<br>Hours |
|-----------------|------------------------------------------|------------------------------|-------------------------------------|---------------------------------|---------------------------------------|
| Demand Response | 11,036                                   | 3                            | 0                                   | 43,506                          | 4,147                                 |
| Total           | 11,036                                   | 3                            | 0                                   | 43,506                          | 4,147                                 |

| Metrics         | Service E  | Service Efficiency |             | Service Effectiveness |            |  |
|-----------------|------------|--------------------|-------------|-----------------------|------------|--|
| Mode            | OE per VRM | OE per VRH         | UPT per VRM | UPT per VRH           | OE per UPT |  |
| Demand Response | \$18.51    | \$194.19           | 0.3         | 2.7                   | \$72.97    |  |
| Total           | \$18.51    | \$194.19           | 0.3         | 2.7                   | \$72.97    |  |