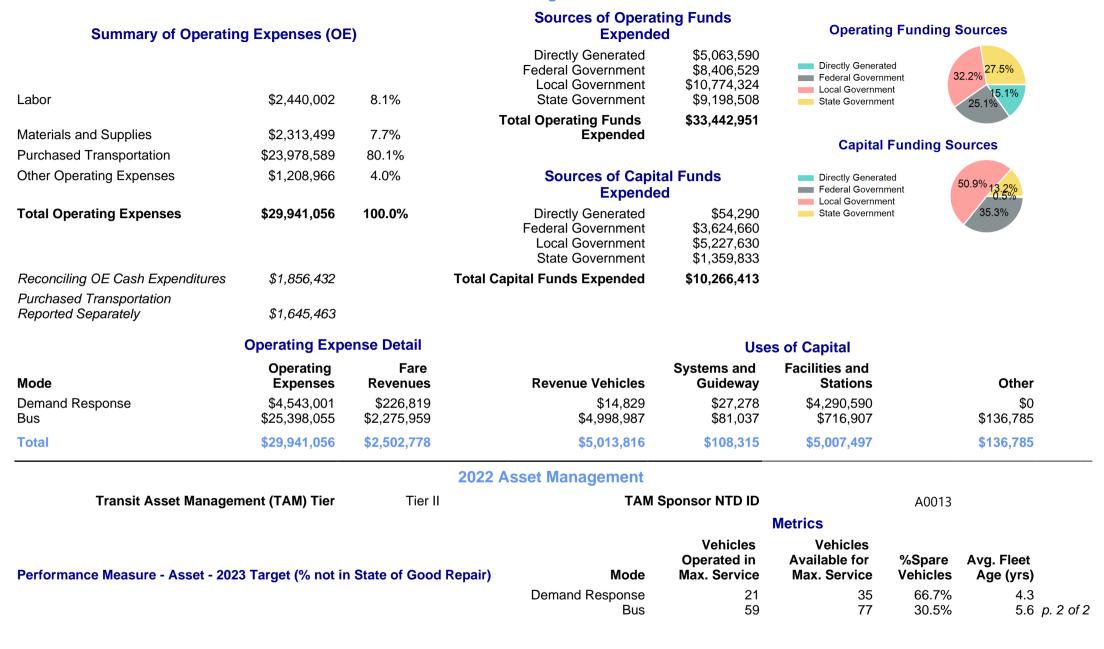

Passenger Trip per Vehicle VOMS VOMS Miles Traveled Passenger Trips Route Miles Hours Revenue Mile Mode Miles ── Bus ── Demand Response **Demand Response** 0 21 375,530 51.300 428.922 25,972 0.00 Bus 0 59 12.700.503 2.255.862 2,844,726 183.510 0.00 2 80 **Total** 13,076,033 2,307,162 3,273,648 209,482 0.00 1.5 **Service Efficiency** Service Effectiveness Metrics 0.5

**UPT per VRH** 

2.0

12.3

11.0

OE per UPT

\$88.56

\$11.26

\$12.98

20 20 20 20

14 15 16 17 18 19 20 21 22

20

p. 1 of 2

**OE per PMT** 

\$12.10

\$2.00

\$2.29

OE per VRM

\$10.59

\$8.93

\$9.15

Mode

Bus

Total

**Demand Response** 

OE per VRH

\$174.92

\$138.40

\$142.93

**UPT per VRM** 

0.1

0.8

0.7

## 2022 Annual Agency Profile - Marin County Transit District (NTD ID 90234)

## 2022 Funding Breakdown