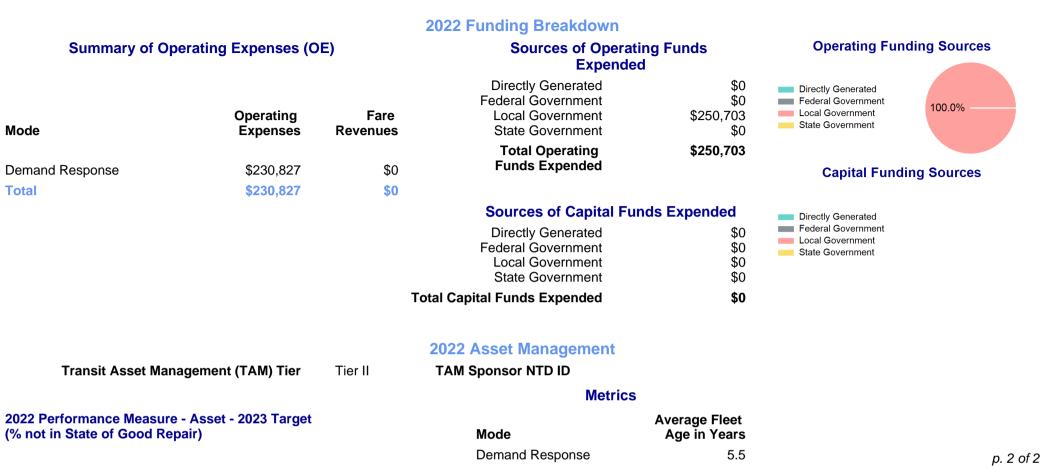

| 0                            | 3                                   | 21,208                          | 1,329                                 |

| Metrics         | Service Efficiency |            | Service Effectiveness |             |            |  |
|-----------------|--------------------|------------|-----------------------|-------------|------------|--|
| Mode            | OE per VRM         | OE per VRH | UPT per VRM           | UPT per VRH | OE per UPT |  |
| Demand Response | \$10.88            | \$173.68   | 0.1                   | 2.2         | \$79.19    |  |
| Total           | \$10.88            | \$173.68   | 0.1                   | 2.2         | \$79.19    |  |

#### ---- Demand Response



p. 1 of 2

## 2022 Annual Agency Profile - City of Agoura Hills (NTD ID 90246)