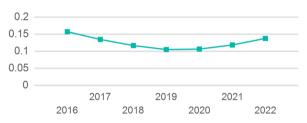

### Mailing Address: 30001 LADYFACE CT

https://www.agourahillscity.org/our-city/residents/transportation-Website: services/alternative-transportation

AGOURA HILLS, CA 91301-2583

| Geographic Coverage          |                                | Service Consumed                           | Service Consumed |                                                                   |
|------------------------------|--------------------------------|--------------------------------------------|------------------|-------------------------------------------------------------------|
| Primary Urbanized/Rural Area | Los AngelesLong<br>Anaheim, CA | Beach<br>Annual Unlinked Trips (UPT)       | 2,915            | Operating Expenses per Vehicle Revenue Mile<br>—— Demand Response |
| Service Area Population      | 20,330                         |                                            |                  | \$12.00                                                           |
| Service Area Sq. Miles       | 8                              |                                            |                  | \$8.00                                                            |
| Other Areas Served:          |                                |                                            |                  | \$6.00<br>\$4.00<br>\$2.00                                        |
| Assets                       |                                | Service Supplied                           |                  | \$0.00 2017 2019 2021                                             |
| Revenue Vehicles             | 2                              | Annual Vehicle Revenue Miles (VRM)         | 21,208           | 2016 2018 2020 2022                                               |
| Service Vehicles             | 0                              | Annual Vehicle Revenue Hours (VRH)         | 1,329            |                                                                   |
| Facilities                   | 0 <b>V</b> e                   | chicles Operated in Maximum Service (VOMS) | 3                | Unlinked Passenger Trip per Vehicle Revenue<br>Mile               |

| Metrics         | Service Efficiency |            | Service Effectiveness |             |            |  |
|-----------------|--------------------|------------|-----------------------|-------------|------------|--|
| Mode            | OE per VRM         | OE per VRH | UPT per VRM           | UPT per VRH | OE per UPT |  |
| Demand Response | \$10.88            | \$173.68   | 0.1                   | 2.2         | \$79.19    |  |
| Total           | \$10.88            | \$173.68   | 0.1                   | 2.2         | \$79.19    |  |