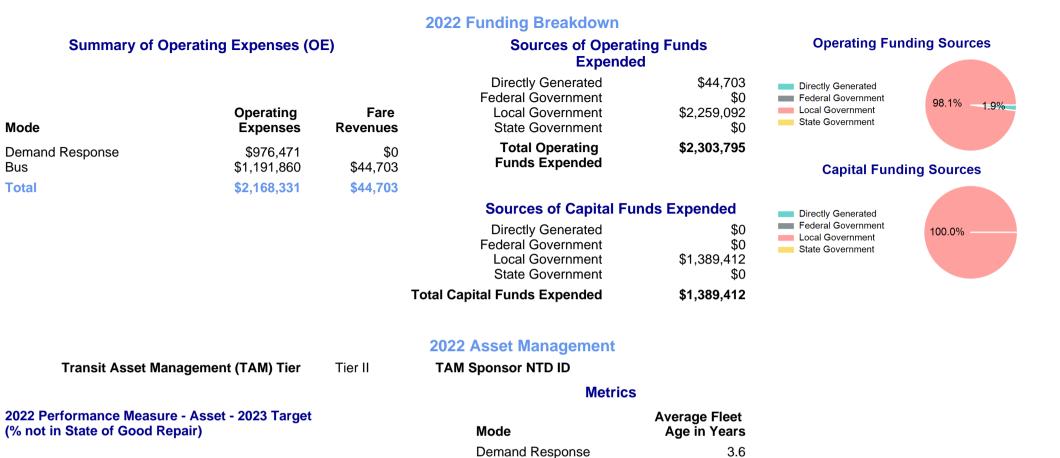

## **Modal Characteristics**

| Mode            | Annual<br>Unlinked<br>Passenger<br>Trips | Directly<br>Operated<br>VOMS | Purchased<br>Transportation<br>VOMS | Annual Vehicle<br>Revenue Miles | Annual<br>Vehicle<br>Revenue<br>Hours |
|-----------------|------------------------------------------|------------------------------|-------------------------------------|---------------------------------|---------------------------------------|
| Demand Response | 21,519                                   | 0                            | 7                                   | 86,711                          | 13,661                                |
| Bus             | 182,601                                  | 0                            | 8                                   | 168,115                         | 16,295                                |
| Total           | 204,120                                  | 0                            | 15                                  | 254,826                         | 29,956                                |

| <i>Metrics</i><br>Mode | Service Efficiency |                    | Service Effectiveness |             |                   |  |
|------------------------|--------------------|--------------------|-----------------------|-------------|-------------------|--|
|                        | OE per VRM         | OE per VRH         | UPT per VRM           | UPT per VRH | OE per UPT        |  |
| Demand Response<br>Bus | \$11.26<br>\$7.09  | \$71.48<br>\$73.14 | 0.2<br>1.1            | 1.6<br>11.2 | \$45.38<br>\$6.53 |  |
| Total                  | \$8.51             | \$72.38            | 0.8                   | 6.8         | \$10.62           |  |