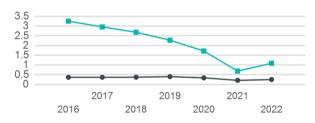

| Geographic Coverage                                                           |               | Service Consumed                         | Service Consumed |                                                     |  |  |
|-------------------------------------------------------------------------------|---------------|------------------------------------------|------------------|-----------------------------------------------------|--|--|
| Primary Urbanized/Rural AreaLos AngelesLong BeacService Area Population83,089 |               | each<br>Annual Unlinked Trips (UPT)      | 204,120          | Operating Expenses per Vehicle Revenue Mile         |  |  |
|                                                                               |               |                                          |                  | \$20.00                                             |  |  |
| Service Area Sq. Miles                                                        | 8             |                                          |                  | \$15.00                                             |  |  |
| Other Areas Served:                                                           |               |                                          |                  | \$10.00                                             |  |  |
| Assets                                                                        |               | Service Supplied                         | Service Supplied |                                                     |  |  |
| Revenue Vehicles                                                              | 15            | Annual Vehicle Revenue Miles (VRM)       | 254,826          | 2017201920212016201820202022                        |  |  |
| Service Vehicles                                                              | 0             | Annual Vehicle Revenue Hours (VRH)       | 29,956           |                                                     |  |  |
| Facilities                                                                    | 0 <b>Ve</b> h | icles Operated in Maximum Service (VOMS) | 15               | Unlinked Passenger Trip per Vehicle Revenue<br>Mile |  |  |