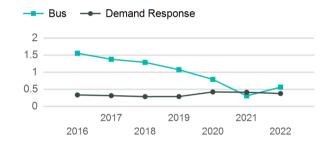

### Unlinked Passenger Trip per Vehicle Revenue Mile

p. 1 of 2

| Metrics                | Service E         | Efficiency         | Ser         | vice Effectivenes | SS                 |
|------------------------|-------------------|--------------------|-------------|-------------------|--------------------|
| Mode                   | OE per VRM        | OE per VRH         | UPT per VRM | UPT per VRH       | OE per UPT         |
| Demand Response<br>Bus | \$10.42<br>\$6.13 | \$56.42<br>\$61.88 | 0.4<br>0.6  | 2.0<br>5.7        | \$27.78<br>\$10.93 |
| Total                  | \$7.46            | \$59.40            | 0.5         | 4.0               | \$14.82            |