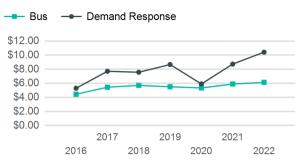

#### Operating Expenses per Vehicle Revenue Mile

| Metrics                | Service E         | Efficiency         | Ser         | vice Effectivenes | SS                 |
|------------------------|-------------------|--------------------|-------------|-------------------|--------------------|
| Mode                   | OE per VRM        | OE per VRH         | UPT per VRM | UPT per VRH       | OE per UPT         |
| Demand Response<br>Bus | \$10.42<br>\$6.13 | \$56.42<br>\$61.88 | 0.4<br>0.6  | 2.0<br>5.7        | \$27.78<br>\$10.93 |
| Total                  | \$7.46            | \$59.40            | 0.5         | 4.0               | \$14.82            |