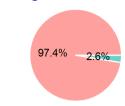

#### 2022 Funding Breakdown

# Sources of Operating Funds Expended Directly Congressed \$1

| Total Operating Funds Expended           | \$403,599        |
|------------------------------------------|------------------|
| Local Government State Government        | \$393,263<br>\$0 |
| Directly Generated<br>Federal Government | \$10,336<br>\$0  |