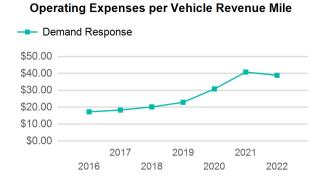

| Metrics         | Service E  | Efficiency | Serv        | vice Effectivenes | SS         |
|-----------------|------------|------------|-------------|-------------------|------------|
| Mode            | OE per VRM | OE per VRH | UPT per VRM | UPT per VRH       | OE per UPT |
| Demand Response | \$38.86    | \$185.83   | 0.3         | 1.6               | \$112.69   |
| Total           | \$38.86    | \$185.83   | 0.3         | 1.6               | \$112.69   |