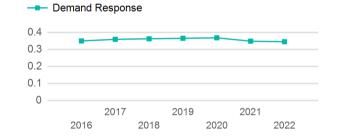

| Metrics         | Service E  | Efficiency | Serv        | vice Effectivenes | SS         |
|-----------------|------------|------------|-------------|-------------------|------------|
| Mode            | OE per VRM | OE per VRH | UPT per VRM | UPT per VRH       | OE per UPT |
| Demand Response | \$38.86    | \$185.83   | 0.3         | 1.6               | \$112.69   |
| Total           | \$38.86    | \$185.83   | 0.3         | 1.6               | \$112.69   |

# Unlinked Passenger Trip per Vehicle Revenue Mile

p. 1 of 2