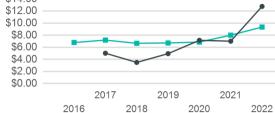

0,938                                |  |

| Metrics                | Service Efficiency |                      | Service Effectiveness |             |                    |
|------------------------|--------------------|----------------------|-----------------------|-------------|--------------------|
| Mode                   | OE per VRM         | OE per VRH           | UPT per VRM           | UPT per VRH | OE per UPT         |
| Demand Response<br>Bus | \$12.78<br>\$9.35  | \$145.76<br>\$123.94 | 0.3<br>0.3            | 4.0<br>3.4  | \$36.72<br>\$36.00 |
| Total                  | \$10.28            | \$130.58             | 0.3                   | 3.6         | \$36.24            |



Unlinked Passenger Trip per Vehicle Revenue Mile



## **Operating Expenses per Vehicle Revenue Mile**



p. 1 of 2

# 2022 Annual Agency Profile - City of Cerritos (NTD ID 90259)

### 2022 Funding Breakdown **Operating Funding Sources** Summary of Operating Expenses (OE) **Sources of Operating Funds** Expended **Directly Generated** \$22,943 Directly Generated Federal Government \$0 Federal Government 98.5% 1.5% Local Government Operating Fare Local Government \$1,503,072 State Government Expenses State Government \$0 Mode Revenues **Total Operating** \$1,526,015 \$484.811 \$6,220 **Demand Response** Funds Expended Bus \$943.464 \$16,723 **Capital Funding Sources** \$1,428,275 \$22,943 **Total** Sources of Capital Funds Expended Directly Generated Federal Government **Directly Generated** \$0 Local Government \$0 Federal Government State Government \$0 Local Government \$0 State Government