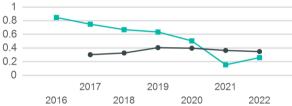

| 138,881                         | 10,938                                |  |

| Metrics                | Service Efficiency |                      | Service Effectiveness |             |                    |
|------------------------|--------------------|----------------------|-----------------------|-------------|--------------------|
| Mode                   | OE per VRM         | OE per VRH           | UPT per VRM           | UPT per VRH | OE per UPT         |
| Demand Response<br>Bus | \$12.78<br>\$9.35  | \$145.76<br>\$123.94 | 0.3<br>0.3            | 4.0<br>3.4  | \$36.72<br>\$36.00 |
| Total                  | \$10.28            | \$130.58             | 0.3                   | 3.6         | \$36.24            |



Unlinked Passenger Trip per Vehicle Revenue Mile



## **Operating Expenses per Vehicle Revenue Mile**



p. 1 of 2

# 2022 Annual Agency Profile - City of Cerritos (NTD ID 90259)

### 2022 Funding Breakdown **Operating Funding Sources** Summary of Operating Expenses (OE) **Sources of Operating Funds** Expended **Directly Generated** \$22,943 Directly Generated Federal Government \$0 Federal Government 98.5% 1.5% Local Government Operating Fare Local Government \$1,503,072 State Government Expenses State Government \$0 Mode Revenues **Total Operating** \$1,526,015 \$484.811 \$6,220 **Demand Response** Funds Expended Bus \$943.464 \$16,723 **Capital Funding Sources** \$1,428,275 \$22,943 **Total** Sources of Capital Funds Expended Directly Generated Federal Government **Directly Generated** \$0 Local Government \$0 Federal Government State