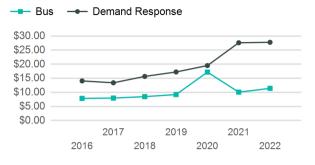

144,491                         | 15,196                                |

| Metrics                | Service E          | Service Efficiency   |             | Service Effectiveness |                     |  |
|------------------------|--------------------|----------------------|-------------|-----------------------|---------------------|--|
| Mode                   | OE per VRM         | OE per VRH           | UPT per VRM | UPT per VRH           | OE per UPT          |  |
| Demand Response<br>Bus | \$27.77<br>\$11.41 | \$238.81<br>\$113.27 | 0.2<br>0.5  | 2.0<br>5.4            | \$117.11<br>\$20.84 |  |
| Total                  | \$16.07            | \$152.83             | 0.5         | 4.4                   | \$35.02             |  |

### **Operating Expenses per Vehicle Revenue Mile**



#### Unlinked Passenger Trip per Vehicle Revenue Mile





## p. 1 of 2

# 2022 Annual Agency Profile - City of Downey (NTD ID 90263)

#### **2022 Funding Breakdown Operating Funding Sources** Summary of Operating Expenses (OE) **Sources of Operating Funds** Expended **Directly Generated** \$0 Directly Generated Federal Government \$0 Federal Government 100.0% Local Government Operating Fare Local Government \$2,322,430 State Government Expenses State Government \$0 Mode Revenues **Total Operating** \$2,322,430 \$1,143,676 \$0 **Demand Response** Funds Expended \$0 Bus \$1,178,754 **Capital Funding Sources** \$2.322.430 \$0 **Total** Sources of Capital Funds Expended Directly Generated Federal Government **Directly Generated** \$0 Local Government \$0 Federal Government State Government