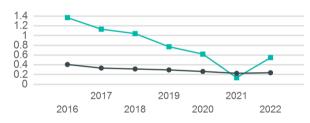

|

| Metrics                | Service E          | Service Efficiency   |             | Service Effectiveness |                     |  |
|------------------------|--------------------|----------------------|-------------|-----------------------|---------------------|--|
| Mode                   | OE per VRM         | OE per VRH           | UPT per VRM | UPT per VRH           | OE per UPT          |  |
| Demand Response<br>Bus | \$27.77<br>\$11.41 | \$238.81<br>\$113.27 | 0.2<br>0.5  | 2.0<br>5.4            | \$117.11<br>\$20.84 |  |
| Total                  | \$16.07            | \$152.83             | 0.5         | 4.4                   | \$35.02             |  |

### **Operating Expenses per Vehicle Revenue Mile**



#### Unlinked Passenger Trip per Vehicle Revenue Mile





## p. 1 of 2

# 2022 Annual Agency Profile - City of Downey (NTD ID 90263)

#### **2022 Funding Breakdown Operating Funding Sources** Summary of Operating Expenses (OE) **Sources of Operating Funds** Expended **Directly Generated** \$0 Directly Generated Federal Government \$0 Federal Government 100.0% Local Government Operating Fare Local Government \$2,322,430 State Government Expenses State Government \$0 Mode Revenues **Total Operating** \$2,322,430 \$1,143,676 \$0 **Demand Response** Funds Expended \$0 Bus \$1,178,754 **Capital Funding Sources** \$2.322.430 \$0 **Total** Sources of Capital Funds Expended Directly Generated Federal Government **Directly Generated** \$0 Local Government \$0 Federal Government State Government \$0 Local Government \$0 State Government **Total Capital F