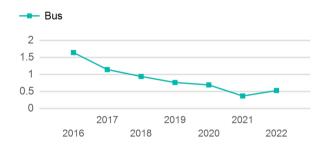

## Unlinked Passenger Trip per Vehicle Revenue Mile

p. 1 of 2

Bus

1.0

p. 2 of 2