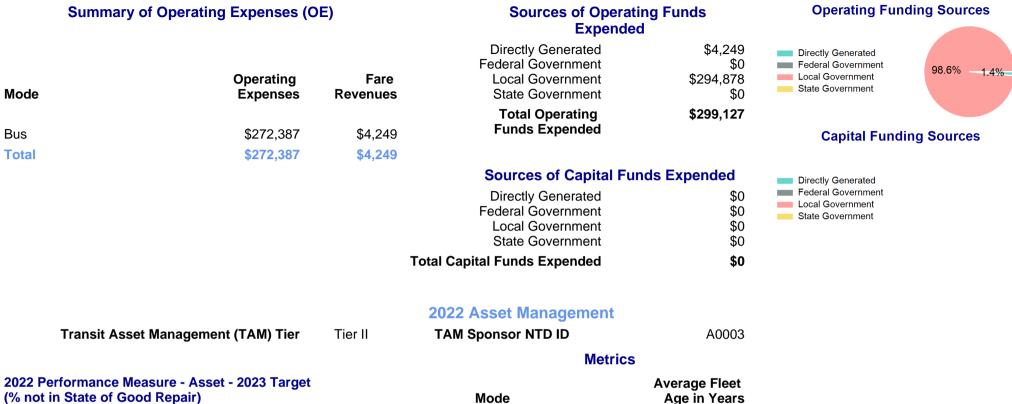

| Metrics | Service E  | Service Efficiency |             | Service Effectiveness |            |  |
|---------|------------|--------------------|-------------|-----------------------|------------|--|
| Mode    | OE per VRM | OE per VRH         | UPT per VRM | UPT per VRH           | OE per UPT |  |
| Bus     | \$6.96     | \$73.78            | 0.5         | 5.6                   | \$13.27    |  |
| Total   | \$6.96     | \$73.78            | 0.5         | 5.6                   | \$13.27    |  |