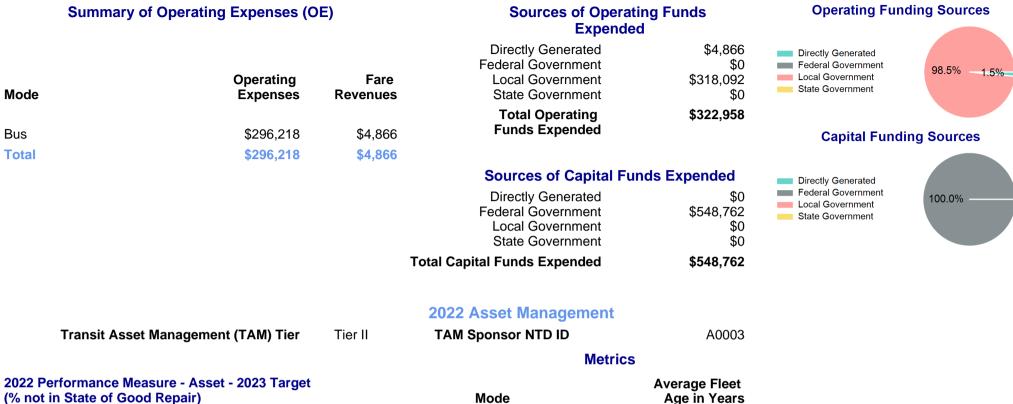

0

| Ainambra                     | a, CA 91803                          |                                    |        |
|------------------------------|--------------------------------------|------------------------------------|--------|
| Geographic Covera            | age                                  | Service Consumed                   |        |
| Primary Urbanized/Rural Area | Los AngelesLong Beach<br>Anaheim, CA | Annual Unlinked Trips (UPT)        | 25,891 |
| Service Area Population      | 22,822                               |                                    |        |
| Service Area Sq. Miles       | 15                                   |                                    |        |
| Other Areas Served:          |                                      |                                    |        |
| Assets                       |                                      | Service Supplied                   |        |
| Revenue Vehicles             | 4                                    | Annual Vehicle Revenue Miles (VRM) | 44,279 |

### **Modal Characteristics**

| Mode  | Annual<br>Unlinked<br>Passenger<br>Trips | Directly<br>Operated<br>VOMS | Purchased<br>Transportation<br>VOMS | Annual Vehicle<br>Revenue Miles | Annual<br>Vehicle<br>Revenue<br>Hours |  |
|-------|------------------------------------------|------------------------------|-------------------------------------|---------------------------------|---------------------------------------|--|
| Bus   | 25,891                                   | 0                            | 1                                   | 44,279                          | 3,997                                 |  |
| Total | 25,891                                   | 0                            | 1                                   | 44,279                          | 3,997                                 |  |

| Metrics | Service Efficiency |            | Service Effectiveness |             |            |
|---------|--------------------|------------|-----------------------|-------------|------------|
| Mode    | OE per VRM         | OE per VRH | UPT per VRM           | UPT per VRH | OE per UPT |
| Bus     | \$6.69             | \$74.11    | 0.6                   | 6.5         | \$11.44    |
| Total   | \$6.69             | \$74.11    | 0.6                   | 6.5         | \$11.44    |