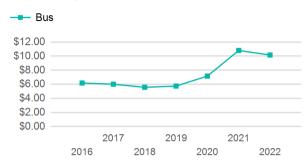

| 6,576                                 |  |
| Total | 145,247                                  | 0                            | 2                                   | 56,592                          | 6,576                                 |  |

| Metrics | Service Efficiency |            | Service Effectiveness |             |            |
|---------|--------------------|------------|-----------------------|-------------|------------|
| Mode    | OE per VRM         | OE per VRH | UPT per VRM           | UPT per VRH | OE per UPT |
| Bus     | \$10.16            | \$87.41    | 2.6                   | 22.1        | \$3.96     |
| Total   | \$10.16            | \$87.41    | 2.6                   | 22.1        | \$3.96     |

### Operating Expenses per Vehicle Revenue Mile



#### Unlinked Passenger Trip per Vehicle Revenue Mile



p. 1 of 2

# 2022 Annual Agency Profile - Los Angeles County Dept. of Public Works - Florence-Firestone (NTD ID 90273)





Bus

3.0

p. 2 of 2