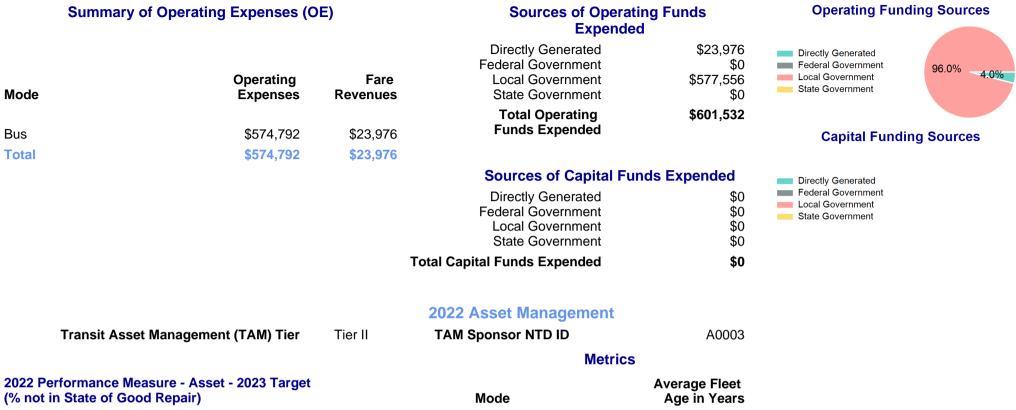

### **Modal Characteristics**

| Mode  | Annual<br>Unlinked<br>Passenger<br>Trips | Directly<br>Operated<br>VOMS | Purchased<br>Transportation<br>VOMS | Annual Vehicle<br>Revenue Miles | Annual<br>Vehicle<br>Revenue<br>Hours |  |
|-------|------------------------------------------|------------------------------|-------------------------------------|---------------------------------|---------------------------------------|--|
| Bus   | 145,247                                  | 0                            | 2                                   | 56,592                          | 6,576                                 |  |
| Total | 145,247                                  | 0                            | 2                                   | 56,592                          | 6,576                                 |  |

| Metrics | Service Efficiency |            | Service Effectiveness |             |            |
|---------|--------------------|------------|-----------------------|-------------|------------|
| Mode    | OE per VRM         | OE per VRH | UPT per VRM           | UPT per VRH | OE per UPT |
| Bus     | \$10.16            | \$87.41    | 2.6                   | 22.1        | \$3.96     |
| Total   | \$10.16            | \$87.41    | 2.6                   | 22.1        | \$3.96     |