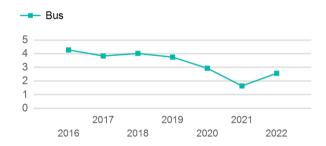

|  |
| Total | 145,247                                  | 0                            | 2                                   | 56,592                          | 6,576                                 |  |

| Metrics | Service Efficiency |            | Service Effectiveness |             |            |
|---------|--------------------|------------|-----------------------|-------------|------------|
| Mode    | OE per VRM         | OE per VRH | UPT per VRM           | UPT per VRH | OE per UPT |
| Bus     | \$10.16            | \$87.41    | 2.6                   | 22.1        | \$3.96     |
| Total   | \$10.16            | \$87.41    | 2.6                   | 22.1        | \$3.96     |

### Operating Expenses per Vehicle Revenue Mile



#### Unlinked Passenger Trip per Vehicle Revenue Mile



p. 1 of 2

# 2022 Annual Agency Profile - Los Angeles County Dept. of Public Works - Florence-Firestone (NTD ID 90273)





Bus

3.0

p. 2 of 2