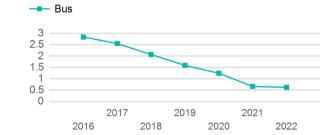

| Metrics | Service E  | Service Efficiency |             | Service Effectiveness |            |  |  |
|---------|------------|--------------------|-------------|-----------------------|------------|--|--|
| Mode    | OE per VRM | OE per VRH         | UPT per VRM | UPT per VRH           | OE per UPT |  |  |
| Bus     | \$13.14    | \$72.95            | 0.6         | 3.4                   | \$21.17    |  |  |
| Total   | \$13.14    | \$72.95            | 0.6         | 3.4                   | \$21.17    |  |  |