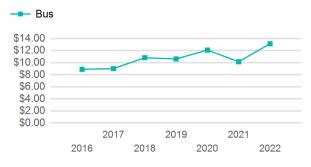

| Metrics | Service E  | Service Efficiency |             | Service Effectiveness |            |  |  |
|---------|------------|--------------------|-------------|-----------------------|------------|--|--|
| Mode    | OE per VRM | OE per VRH         | UPT per VRM | UPT per VRH           | OE per UPT |  |  |
| Bus     | \$13.14    | \$72.95            | 0.6         | 3.4                   | \$21.17    |  |  |
| Total   | \$13.14    | \$72.95            | 0.6         | 3.4                   | \$21.17    |  |  |