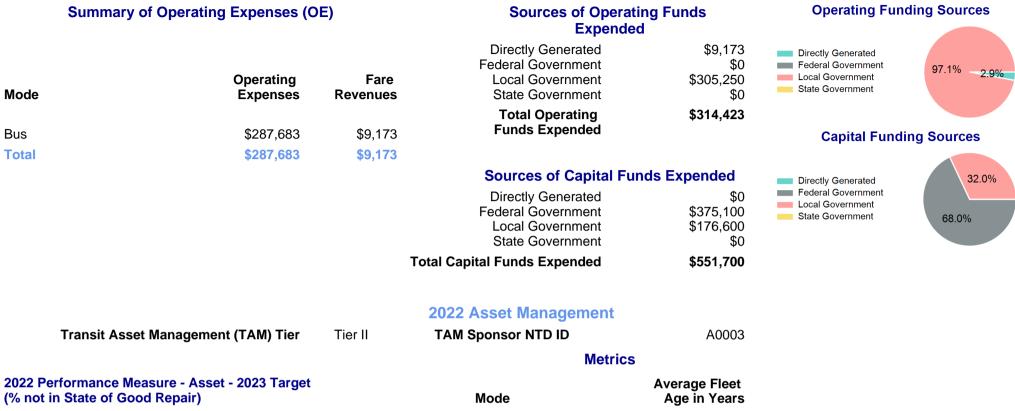

### **Modal Characteristics**

| Mode  | Annual<br>Unlinked<br>Passenger<br>Trips | Directly<br>Operated<br>VOMS | Purchased<br>Transportation<br>VOMS | Annual Vehicle<br>Revenue Miles | Annual<br>Vehicle<br>Revenue<br>Hours |
|-------|------------------------------------------|------------------------------|-------------------------------------|---------------------------------|---------------------------------------|
| Bus   | 41,597                                   | 0                            | 1                                   | 30,216                          | 3,300                                 |
| Total | 41,597                                   | 0                            | 1                                   | 30,216                          | 3,300                                 |

| Metrics | Service E  | Service Efficiency |             | Service Effectiveness |            |  |
|---------|------------|--------------------|-------------|-----------------------|------------|--|
| Mode    | OE per VRM | OE per VRH         | UPT per VRM | UPT per VRH           | OE per UPT |  |
| Bus     | \$9.52     | \$87.18            | 1.4         | 12.6                  | \$6.92     |  |
| Total   | \$9.52     | \$87.18            | 1.4         | 12.6                  | \$6.92     |  |