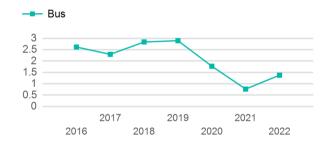

# Unlinked Passenger Trip per Vehicle Revenue Mile

2018

2020

2022

2016

p. 1 of 2