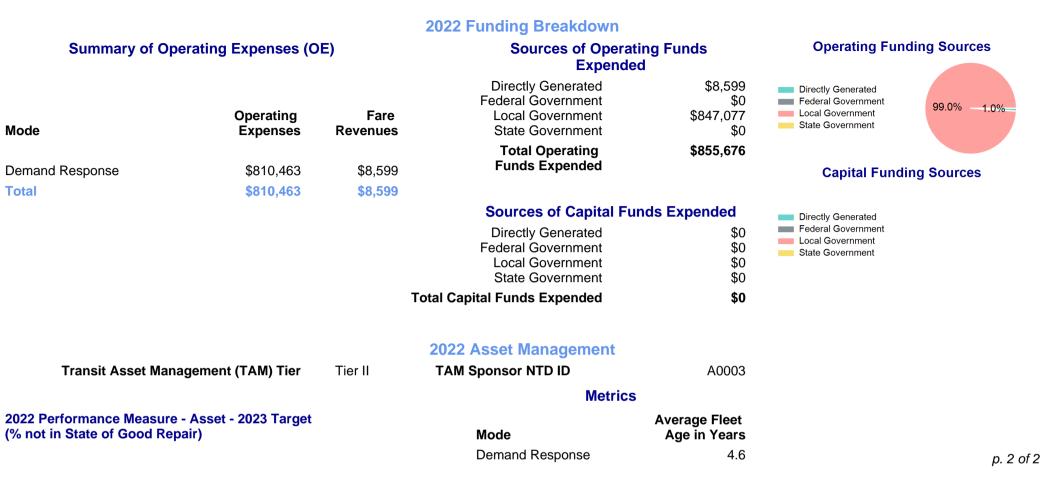

## 2022 Annual Agency Profile - Los Angeles County Department of Public Works - Whittier (NTD ID 90277)

Mailing Address:

Mode

**Total** 

**Demand Response** 

900 S FREMONT AVE

Annual

Unlinked

Passenger

Trips

18,392

18,392

Website: https://dpw.lacounty.gov/transit/dar.aspx#pagetitle

ALHAMBRA, CA 91803-1331

| Geographic Coverage          |         |                 | Service Consumed               |         |                                                              |
|------------------------------|---------|-----------------|--------------------------------|---------|--------------------------------------------------------------|
| Primary Urbanized/Rural Area |         | Long Beach<br>A | Annual Unlinked Trips (UPT)    | 18,392  | Operating Expenses per Vehicle Revenue Mile  Demand Response |
| Service Area Population      | 284,527 |                 |                                |         | \$8.00                                                       |
| Service Area Sq. Miles       | 42      |                 |                                |         | \$6.00                                                       |
| Other Areas Served:          |         |                 |                                |         | \$4.00                                                       |
|                              |         |                 |                                |         | \$2.00                                                       |
| Assets                       |         |                 | Service Supplied               |         | \$0.00                                                       |
| Revenue Vehicles             | 10      | Annı            | al Vehicle Revenue Miles (VRM) | 120,986 | 2017 2019 2021                                               |
| Service Vehicles             | 0       | Annu            | al Vehicle Revenue Hours (VRH) | 10,636  | 2016 2018 2020 2022                                          |
| Facilities                   | 0       | Vehicles Opera  | ted in Maximum Service (VOMS)  | 10      |                                                              |

**Annual Vehicle** 

**Revenue Miles** 

120,986

120,986

Annual

Vehicle

Revenue

Hours

10,636

10,636

Directly

Operated

. VOMS

0

0

**Modal Characteristics** 

Purchased

Transportation

voms

10

10

p. 1 of 2