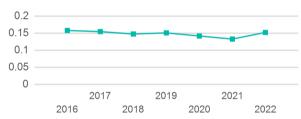

## Unlinked Passenger Trip per Vehicle Revenue Mile

| Metrics         | Service E  | fficiency  | Service Effectiveness |             |            |  |
|-----------------|------------|------------|-----------------------|-------------|------------|--|
| Mode            | OE per VRM | OE per VRH | UPT per VRM           | UPT per VRH | OE per UPT |  |
| Demand Response | \$6.70     | \$76.20    | 0.2                   | 1.7         | \$44.07    |  |
| Total           | \$6.70     | \$76.20    | 0.2                   | 1.7         | \$44.07    |  |