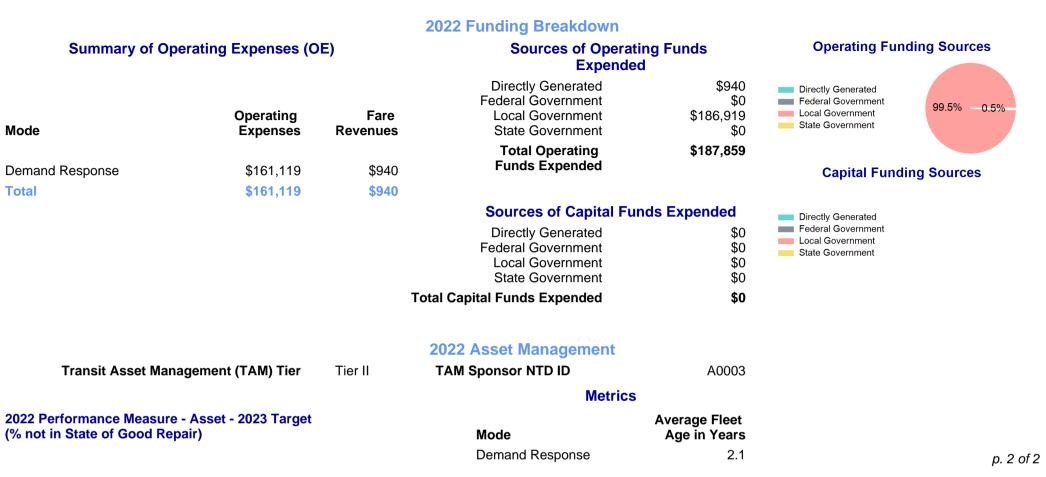

## 2022 Annual Agency Profile - Los Angeles County Dept. of Public Works - Willowbrook et al. (NTD ID 90279)