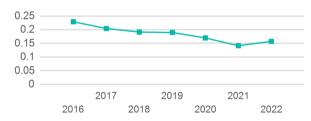

Passenger

Trips

| Geographic Coverage                           |                                       | Service Consumed                                       |        |                                             |  |
|-----------------------------------------------|---------------------------------------|--------------------------------------------------------|--------|---------------------------------------------|--|
| Primary Urbanized/Rural Area                  | Los AngelesLong Beach-<br>Anaheim, CA | -<br>Annual Unlinked Trips (UPT)                       | 1,915  | Operating Expenses per Vehicle Revenue Mile |  |
| Service Area Population                       | 179,976                               |                                                        | .,     | Demand Response \$25.00                     |  |
| Service Area Sq. Miles<br>Other Areas Served: | 17                                    |                                                        |        | \$20.00<br>\$15.00                          |  |
| Accete                                        |                                       | Sorvice Supplied                                       |        | \$10.00                                     |  |
| Assets<br>Revenue Vehicles                    | 7                                     | Service Supplied<br>Annual Vehicle Revenue Miles (VRM) | 12,171 | \$0.00                                      |  |
| Service Vehicles                              | 0                                     | Annual Vehicle Revenue Hours (VRH)                     | 1,108  | 2016 2018 2020 2022                         |  |